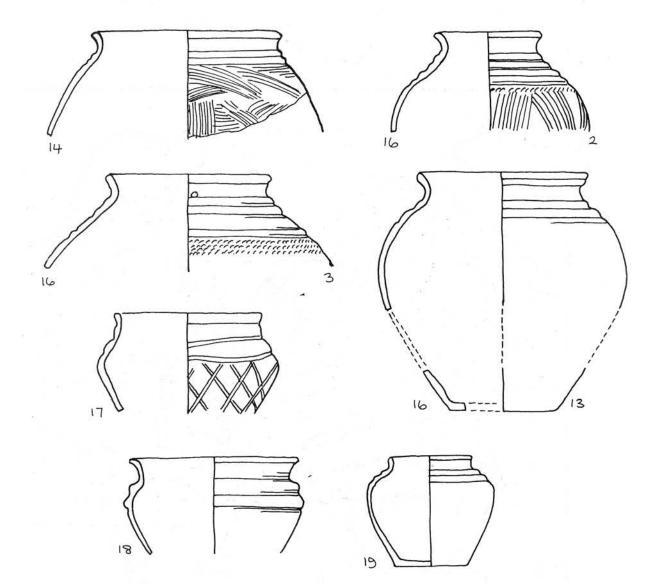

## B2-4: ROUND JARS WITH RIPPLED OR CORRUGATED NECK

Not always easy to distinguish from B2-3.

| 1  | Colchester, Sheepen, Cam. 229D. (See notes                                                                                                                                                                                                                                                                                                                                                                                                                                                                                                                                                                                                                                                                                                                                                                                                                                                                                                                                                                                                                                                                                                                                                                                                                                                                                                                                                                                                                                                                                                                                                                                                                                                                                                                                                                                                                                                                                                                                                                                                                                                                                     | on           |   |
|----|--------------------------------------------------------------------------------------------------------------------------------------------------------------------------------------------------------------------------------------------------------------------------------------------------------------------------------------------------------------------------------------------------------------------------------------------------------------------------------------------------------------------------------------------------------------------------------------------------------------------------------------------------------------------------------------------------------------------------------------------------------------------------------------------------------------------------------------------------------------------------------------------------------------------------------------------------------------------------------------------------------------------------------------------------------------------------------------------------------------------------------------------------------------------------------------------------------------------------------------------------------------------------------------------------------------------------------------------------------------------------------------------------------------------------------------------------------------------------------------------------------------------------------------------------------------------------------------------------------------------------------------------------------------------------------------------------------------------------------------------------------------------------------------------------------------------------------------------------------------------------------------------------------------------------------------------------------------------------------------------------------------------------------------------------------------------------------------------------------------------------------|--------------|---|
|    | B2-1. Always thick native.)                                                                                                                                                                                                                                                                                                                                                                                                                                                                                                                                                                                                                                                                                                                                                                                                                                                                                                                                                                                                                                                                                                                                                                                                                                                                                                                                                                                                                                                                                                                                                                                                                                                                                                                                                                                                                                                                                                                                                                                                                                                                                                    | AD10-50/60   | • |
| 2  | Little Hallingbury, AB 142.                                                                                                                                                                                                                                                                                                                                                                                                                                                                                                                                                                                                                                                                                                                                                                                                                                                                                                                                                                                                                                                                                                                                                                                                                                                                                                                                                                                                                                                                                                                                                                                                                                                                                                                                                                                                                                                                                                                                                                                                                                                                                                    | -B           | 0 |
| 3  | Heybridge [1100] =AB 140, + Augustan Arre                                                                                                                                                                                                                                                                                                                                                                                                                                                                                                                                                                                                                                                                                                                                                                                                                                                                                                                                                                                                                                                                                                                                                                                                                                                                                                                                                                                                                                                                                                                                                                                                                                                                                                                                                                                                                                                                                                                                                                                                                                                                                      | tine         |   |
|    | base.                                                                                                                                                                                                                                                                                                                                                                                                                                                                                                                                                                                                                                                                                                                                                                                                                                                                                                                                                                                                                                                                                                                                                                                                                                                                                                                                                                                                                                                                                                                                                                                                                                                                                                                                                                                                                                                                                                                                                                                                                                                                                                                          | HM2B         | • |
|    | [1102] =AB 194.                                                                                                                                                                                                                                                                                                                                                                                                                                                                                                                                                                                                                                                                                                                                                                                                                                                                                                                                                                                                                                                                                                                                                                                                                                                                                                                                                                                                                                                                                                                                                                                                                                                                                                                                                                                                                                                                                                                                                                                                                                                                                                                | HM-B         | • |
| 4  | Great Wakering grave 1 [824] =AB 151.                                                                                                                                                                                                                                                                                                                                                                                                                                                                                                                                                                                                                                                                                                                                                                                                                                                                                                                                                                                                                                                                                                                                                                                                                                                                                                                                                                                                                                                                                                                                                                                                                                                                                                                                                                                                                                                                                                                                                                                                                                                                                          | 2B           | Δ |
|    | [718].                                                                                                                                                                                                                                                                                                                                                                                                                                                                                                                                                                                                                                                                                                                                                                                                                                                                                                                                                                                                                                                                                                                                                                                                                                                                                                                                                                                                                                                                                                                                                                                                                                                                                                                                                                                                                                                                                                                                                                                                                                                                                                                         | -B           | • |
| 5  | Aylesford grave X [1365] =AB 44.                                                                                                                                                                                                                                                                                                                                                                                                                                                                                                                                                                                                                                                                                                                                                                                                                                                                                                                                                                                                                                                                                                                                                                                                                                                                                                                                                                                                                                                                                                                                                                                                                                                                                                                                                                                                                                                                                                                                                                                                                                                                                               | (1B+)        | Δ |
|    | [1352] =AB 46.                                                                                                                                                                                                                                                                                                                                                                                                                                                                                                                                                                                                                                                                                                                                                                                                                                                                                                                                                                                                                                                                                                                                                                                                                                                                                                                                                                                                                                                                                                                                                                                                                                                                                                                                                                                                                                                                                                                                                                                                                                                                                                                 | HM(1B+)      | Δ |
|    | grave Z [1350] =AB 54.                                                                                                                                                                                                                                                                                                                                                                                                                                                                                                                                                                                                                                                                                                                                                                                                                                                                                                                                                                                                                                                                                                                                                                                                                                                                                                                                                                                                                                                                                                                                                                                                                                                                                                                                                                                                                                                                                                                                                                                                                                                                                                         | (1B+)        | Δ |
|    | unassociated, [1385] =AB 73; [1357] =AB 79                                                                                                                                                                                                                                                                                                                                                                                                                                                                                                                                                                                                                                                                                                                                                                                                                                                                                                                                                                                                                                                                                                                                                                                                                                                                                                                                                                                                                                                                                                                                                                                                                                                                                                                                                                                                                                                                                                                                                                                                                                                                                     | HM-B         | • |
| 6  | Maidstone, Haynes Garage no.2, + iron brooch.                                                                                                                                                                                                                                                                                                                                                                                                                                                                                                                                                                                                                                                                                                                                                                                                                                                                                                                                                                                                                                                                                                                                                                                                                                                                                                                                                                                                                                                                                                                                                                                                                                                                                                                                                                                                                                                                                                                                                                                                                                                                                  | 1B+          | Δ |
| 7  | Chart Sutton [23].                                                                                                                                                                                                                                                                                                                                                                                                                                                                                                                                                                                                                                                                                                                                                                                                                                                                                                                                                                                                                                                                                                                                                                                                                                                                                                                                                                                                                                                                                                                                                                                                                                                                                                                                                                                                                                                                                                                                                                                                                                                                                                             | -B           | Δ |
| 8  | Canterbury [127].                                                                                                                                                                                                                                                                                                                                                                                                                                                                                                                                                                                                                                                                                                                                                                                                                                                                                                                                                                                                                                                                                                                                                                                                                                                                                                                                                                                                                                                                                                                                                                                                                                                                                                                                                                                                                                                                                                                                                                                                                                                                                                              | RB           | Δ |
| 9  | Stodmarsh [88].                                                                                                                                                                                                                                                                                                                                                                                                                                                                                                                                                                                                                                                                                                                                                                                                                                                                                                                                                                                                                                                                                                                                                                                                                                                                                                                                                                                                                                                                                                                                                                                                                                                                                                                                                                                                                                                                                                                                                                                                                                                                                                                | -B           | • |
| 10 | Birchington, Minnis Bay shaft 30, [1315], + brooch.2S+                                                                                                                                                                                                                                                                                                                                                                                                                                                                                                                                                                                                                                                                                                                                                                                                                                                                                                                                                                                                                                                                                                                                                                                                                                                                                                                                                                                                                                                                                                                                                                                                                                                                                                                                                                                                                                                                                                                                                                                                                                                                         |              |   |
|    | [1316], + brooch.                                                                                                                                                                                                                                                                                                                                                                                                                                                                                                                                                                                                                                                                                                                                                                                                                                                                                                                                                                                                                                                                                                                                                                                                                                                                                                                                                                                                                                                                                                                                                                                                                                                                                                                                                                                                                                                                                                                                                                                                                                                                                                              | 2S+          | Δ |
| 11 | Richborough, no.254, pit 33 (Roman).                                                                                                                                                                                                                                                                                                                                                                                                                                                                                                                                                                                                                                                                                                                                                                                                                                                                                                                                                                                                                                                                                                                                                                                                                                                                                                                                                                                                                                                                                                                                                                                                                                                                                                                                                                                                                                                                                                                                                                                                                                                                                           | AD50-75      | ø |
|    | Deal [817].                                                                                                                                                                                                                                                                                                                                                                                                                                                                                                                                                                                                                                                                                                                                                                                                                                                                                                                                                                                                                                                                                                                                                                                                                                                                                                                                                                                                                                                                                                                                                                                                                                                                                                                                                                                                                                                                                                                                                                                                                                                                                                                    | -B           | Δ |
|    | Walmer [1535].                                                                                                                                                                                                                                                                                                                                                                                                                                                                                                                                                                                                                                                                                                                                                                                                                                                                                                                                                                                                                                                                                                                                                                                                                                                                                                                                                                                                                                                                                                                                                                                                                                                                                                                                                                                                                                                                                                                                                                                                                                                                                                                 | -            | • |
|    | Snargate no.1.                                                                                                                                                                                                                                                                                                                                                                                                                                                                                                                                                                                                                                                                                                                                                                                                                                                                                                                                                                                                                                                                                                                                                                                                                                                                                                                                                                                                                                                                                                                                                                                                                                                                                                                                                                                                                                                                                                                                                                                                                                                                                                                 | -S           | 0 |
|    | Braughing, Gatesbury Track (not illus.).                                                                                                                                                                                                                                                                                                                                                                                                                                                                                                                                                                                                                                                                                                                                                                                                                                                                                                                                                                                                                                                                                                                                                                                                                                                                                                                                                                                                                                                                                                                                                                                                                                                                                                                                                                                                                                                                                                                                                                                                                                                                                       | from BC20    | 0 |
|    | Wheathampstead, Wheeler's nos.2, 3, 13.                                                                                                                                                                                                                                                                                                                                                                                                                                                                                                                                                                                                                                                                                                                                                                                                                                                                                                                                                                                                                                                                                                                                                                                                                                                                                                                                                                                                                                                                                                                                                                                                                                                                                                                                                                                                                                                                                                                                                                                                                                                                                        | -S           | ٠ |
|    | Puddlehill, enclosure ditch 4, fig.94 no.8.                                                                                                                                                                                                                                                                                                                                                                                                                                                                                                                                                                                                                                                                                                                                                                                                                                                                                                                                                                                                                                                                                                                                                                                                                                                                                                                                                                                                                                                                                                                                                                                                                                                                                                                                                                                                                                                                                                                                                                                                                                                                                    | HM with Iron |   |
|    |                                                                                                                                                                                                                                                                                                                                                                                                                                                                                                                                                                                                                                                                                                                                                                                                                                                                                                                                                                                                                                                                                                                                                                                                                                                                                                                                                                                                                                                                                                                                                                                                                                                                                                                                                                                                                                                                                                                                                                                                                                                                                                                                | Age pots     | 0 |
| 18 | Sandy, Bungalow site, ditch fill, no.1.                                                                                                                                                                                                                                                                                                                                                                                                                                                                                                                                                                                                                                                                                                                                                                                                                                                                                                                                                                                                                                                                                                                                                                                                                                                                                                                                                                                                                                                                                                                                                                                                                                                                                                                                                                                                                                                                                                                                                                                                                                                                                        | 3S+          | ٠ |
|    | Kempston, Simco 1973 no.47.                                                                                                                                                                                                                                                                                                                                                                                                                                                                                                                                                                                                                                                                                                                                                                                                                                                                                                                                                                                                                                                                                                                                                                                                                                                                                                                                                                                                                                                                                                                                                                                                                                                                                                                                                                                                                                                                                                                                                                                                                                                                                                    | <b>-</b> B   | Δ |
|    | Endergenterst - sherts enterprised to a state where and when the state of the state |              |   |