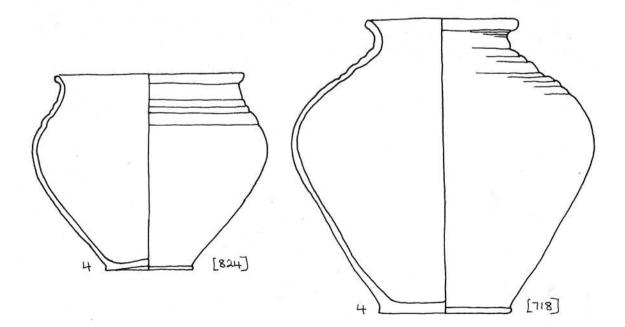

## B2-4: ROUND JARS WITH RIPPLED OR CORRUGATED NECK

Not always easy to distinguish from B2-3.

| 1  | Colchester, Sheepen, Cam. 229D. (See notes                                                                                                                                                                                                                                                                                                                                                                                                                                                                                                                                                                                                                                                                                                                                                                                                                                                                                                                                                                                                                                                                                                                                                                                                                                                                                                                                                                                                                                                                                                                                                                                                                                                                                                                                                                                                                                                                                                                                                                                                                                                                                     | on           |   |
|----|--------------------------------------------------------------------------------------------------------------------------------------------------------------------------------------------------------------------------------------------------------------------------------------------------------------------------------------------------------------------------------------------------------------------------------------------------------------------------------------------------------------------------------------------------------------------------------------------------------------------------------------------------------------------------------------------------------------------------------------------------------------------------------------------------------------------------------------------------------------------------------------------------------------------------------------------------------------------------------------------------------------------------------------------------------------------------------------------------------------------------------------------------------------------------------------------------------------------------------------------------------------------------------------------------------------------------------------------------------------------------------------------------------------------------------------------------------------------------------------------------------------------------------------------------------------------------------------------------------------------------------------------------------------------------------------------------------------------------------------------------------------------------------------------------------------------------------------------------------------------------------------------------------------------------------------------------------------------------------------------------------------------------------------------------------------------------------------------------------------------------------|--------------|---|
|    | B2-1. Always thick native.)                                                                                                                                                                                                                                                                                                                                                                                                                                                                                                                                                                                                                                                                                                                                                                                                                                                                                                                                                                                                                                                                                                                                                                                                                                                                                                                                                                                                                                                                                                                                                                                                                                                                                                                                                                                                                                                                                                                                                                                                                                                                                                    | AD10-50/60   | • |
| 2  | Little Hallingbury, AB 142.                                                                                                                                                                                                                                                                                                                                                                                                                                                                                                                                                                                                                                                                                                                                                                                                                                                                                                                                                                                                                                                                                                                                                                                                                                                                                                                                                                                                                                                                                                                                                                                                                                                                                                                                                                                                                                                                                                                                                                                                                                                                                                    | -B           | 0 |
| 3  | Heybridge [1100] =AB 140, + Augustan Arre                                                                                                                                                                                                                                                                                                                                                                                                                                                                                                                                                                                                                                                                                                                                                                                                                                                                                                                                                                                                                                                                                                                                                                                                                                                                                                                                                                                                                                                                                                                                                                                                                                                                                                                                                                                                                                                                                                                                                                                                                                                                                      | tine         |   |
|    | base.                                                                                                                                                                                                                                                                                                                                                                                                                                                                                                                                                                                                                                                                                                                                                                                                                                                                                                                                                                                                                                                                                                                                                                                                                                                                                                                                                                                                                                                                                                                                                                                                                                                                                                                                                                                                                                                                                                                                                                                                                                                                                                                          | HM2B         | • |
|    | [1102] =AB 194.                                                                                                                                                                                                                                                                                                                                                                                                                                                                                                                                                                                                                                                                                                                                                                                                                                                                                                                                                                                                                                                                                                                                                                                                                                                                                                                                                                                                                                                                                                                                                                                                                                                                                                                                                                                                                                                                                                                                                                                                                                                                                                                | HM-B         | • |
| 4  | Great Wakering grave 1 [824] =AB 151.                                                                                                                                                                                                                                                                                                                                                                                                                                                                                                                                                                                                                                                                                                                                                                                                                                                                                                                                                                                                                                                                                                                                                                                                                                                                                                                                                                                                                                                                                                                                                                                                                                                                                                                                                                                                                                                                                                                                                                                                                                                                                          | 2B           | Δ |
|    | [718].                                                                                                                                                                                                                                                                                                                                                                                                                                                                                                                                                                                                                                                                                                                                                                                                                                                                                                                                                                                                                                                                                                                                                                                                                                                                                                                                                                                                                                                                                                                                                                                                                                                                                                                                                                                                                                                                                                                                                                                                                                                                                                                         | -B           | • |
| 5  | Aylesford grave X [1365] =AB 44.                                                                                                                                                                                                                                                                                                                                                                                                                                                                                                                                                                                                                                                                                                                                                                                                                                                                                                                                                                                                                                                                                                                                                                                                                                                                                                                                                                                                                                                                                                                                                                                                                                                                                                                                                                                                                                                                                                                                                                                                                                                                                               | (1B+)        | Δ |
|    | [1352] =AB 46.                                                                                                                                                                                                                                                                                                                                                                                                                                                                                                                                                                                                                                                                                                                                                                                                                                                                                                                                                                                                                                                                                                                                                                                                                                                                                                                                                                                                                                                                                                                                                                                                                                                                                                                                                                                                                                                                                                                                                                                                                                                                                                                 | HM(1B+)      | Δ |
|    | grave Z [1350] =AB 54.                                                                                                                                                                                                                                                                                                                                                                                                                                                                                                                                                                                                                                                                                                                                                                                                                                                                                                                                                                                                                                                                                                                                                                                                                                                                                                                                                                                                                                                                                                                                                                                                                                                                                                                                                                                                                                                                                                                                                                                                                                                                                                         | (1B+)        | Δ |
|    | unassociated, [1385] =AB 73; [1357] =AB 79                                                                                                                                                                                                                                                                                                                                                                                                                                                                                                                                                                                                                                                                                                                                                                                                                                                                                                                                                                                                                                                                                                                                                                                                                                                                                                                                                                                                                                                                                                                                                                                                                                                                                                                                                                                                                                                                                                                                                                                                                                                                                     | HM-B         | • |
| 6  | Maidstone, Haynes Garage no.2, + iron brooch.                                                                                                                                                                                                                                                                                                                                                                                                                                                                                                                                                                                                                                                                                                                                                                                                                                                                                                                                                                                                                                                                                                                                                                                                                                                                                                                                                                                                                                                                                                                                                                                                                                                                                                                                                                                                                                                                                                                                                                                                                                                                                  | 1B+          | Δ |
| 7  | Chart Sutton [23].                                                                                                                                                                                                                                                                                                                                                                                                                                                                                                                                                                                                                                                                                                                                                                                                                                                                                                                                                                                                                                                                                                                                                                                                                                                                                                                                                                                                                                                                                                                                                                                                                                                                                                                                                                                                                                                                                                                                                                                                                                                                                                             | -B           | Δ |
| 8  | Canterbury [127].                                                                                                                                                                                                                                                                                                                                                                                                                                                                                                                                                                                                                                                                                                                                                                                                                                                                                                                                                                                                                                                                                                                                                                                                                                                                                                                                                                                                                                                                                                                                                                                                                                                                                                                                                                                                                                                                                                                                                                                                                                                                                                              | RB           | Δ |
| 9  | Stodmarsh [88].                                                                                                                                                                                                                                                                                                                                                                                                                                                                                                                                                                                                                                                                                                                                                                                                                                                                                                                                                                                                                                                                                                                                                                                                                                                                                                                                                                                                                                                                                                                                                                                                                                                                                                                                                                                                                                                                                                                                                                                                                                                                                                                | -B           | • |
| 10 | Birchington, Minnis Bay shaft 30, [1315], + brooch.2S+                                                                                                                                                                                                                                                                                                                                                                                                                                                                                                                                                                                                                                                                                                                                                                                                                                                                                                                                                                                                                                                                                                                                                                                                                                                                                                                                                                                                                                                                                                                                                                                                                                                                                                                                                                                                                                                                                                                                                                                                                                                                         |              |   |
|    | [1316], + brooch.                                                                                                                                                                                                                                                                                                                                                                                                                                                                                                                                                                                                                                                                                                                                                                                                                                                                                                                                                                                                                                                                                                                                                                                                                                                                                                                                                                                                                                                                                                                                                                                                                                                                                                                                                                                                                                                                                                                                                                                                                                                                                                              | 2S+          | Δ |
| 11 | Richborough, no.254, pit 33 (Roman).                                                                                                                                                                                                                                                                                                                                                                                                                                                                                                                                                                                                                                                                                                                                                                                                                                                                                                                                                                                                                                                                                                                                                                                                                                                                                                                                                                                                                                                                                                                                                                                                                                                                                                                                                                                                                                                                                                                                                                                                                                                                                           | AD50-75      | ø |
|    | Deal [817].                                                                                                                                                                                                                                                                                                                                                                                                                                                                                                                                                                                                                                                                                                                                                                                                                                                                                                                                                                                                                                                                                                                                                                                                                                                                                                                                                                                                                                                                                                                                                                                                                                                                                                                                                                                                                                                                                                                                                                                                                                                                                                                    | -B           | Δ |
|    | Walmer [1535].                                                                                                                                                                                                                                                                                                                                                                                                                                                                                                                                                                                                                                                                                                                                                                                                                                                                                                                                                                                                                                                                                                                                                                                                                                                                                                                                                                                                                                                                                                                                                                                                                                                                                                                                                                                                                                                                                                                                                                                                                                                                                                                 | -            | • |
|    | Snargate no.1.                                                                                                                                                                                                                                                                                                                                                                                                                                                                                                                                                                                                                                                                                                                                                                                                                                                                                                                                                                                                                                                                                                                                                                                                                                                                                                                                                                                                                                                                                                                                                                                                                                                                                                                                                                                                                                                                                                                                                                                                                                                                                                                 | -S           | 0 |
|    | Braughing, Gatesbury Track (not illus.).                                                                                                                                                                                                                                                                                                                                                                                                                                                                                                                                                                                                                                                                                                                                                                                                                                                                                                                                                                                                                                                                                                                                                                                                                                                                                                                                                                                                                                                                                                                                                                                                                                                                                                                                                                                                                                                                                                                                                                                                                                                                                       | from BC20    | 0 |
|    | Wheathampstead, Wheeler's nos.2, 3, 13.                                                                                                                                                                                                                                                                                                                                                                                                                                                                                                                                                                                                                                                                                                                                                                                                                                                                                                                                                                                                                                                                                                                                                                                                                                                                                                                                                                                                                                                                                                                                                                                                                                                                                                                                                                                                                                                                                                                                                                                                                                                                                        | -S           | ٠ |
|    | Puddlehill, enclosure ditch 4, fig.94 no.8.                                                                                                                                                                                                                                                                                                                                                                                                                                                                                                                                                                                                                                                                                                                                                                                                                                                                                                                                                                                                                                                                                                                                                                                                                                                                                                                                                                                                                                                                                                                                                                                                                                                                                                                                                                                                                                                                                                                                                                                                                                                                                    | HM with Iron |   |
|    |                                                                                                                                                                                                                                                                                                                                                                                                                                                                                                                                                                                                                                                                                                                                                                                                                                                                                                                                                                                                                                                                                                                                                                                                                                                                                                                                                                                                                                                                                                                                                                                                                                                                                                                                                                                                                                                                                                                                                                                                                                                                                                                                | Age pots     | 0 |
| 18 | Sandy, Bungalow site, ditch fill, no.1.                                                                                                                                                                                                                                                                                                                                                                                                                                                                                                                                                                                                                                                                                                                                                                                                                                                                                                                                                                                                                                                                                                                                                                                                                                                                                                                                                                                                                                                                                                                                                                                                                                                                                                                                                                                                                                                                                                                                                                                                                                                                                        | 3S+          | ٠ |
|    | Kempston, Simco 1973 no.47.                                                                                                                                                                                                                                                                                                                                                                                                                                                                                                                                                                                                                                                                                                                                                                                                                                                                                                                                                                                                                                                                                                                                                                                                                                                                                                                                                                                                                                                                                                                                                                                                                                                                                                                                                                                                                                                                                                                                                                                                                                                                                                    | <b>-</b> B   | Δ |
|    | Endergenterst - sherts enterprised to a state where and when the state of the state |              |   |