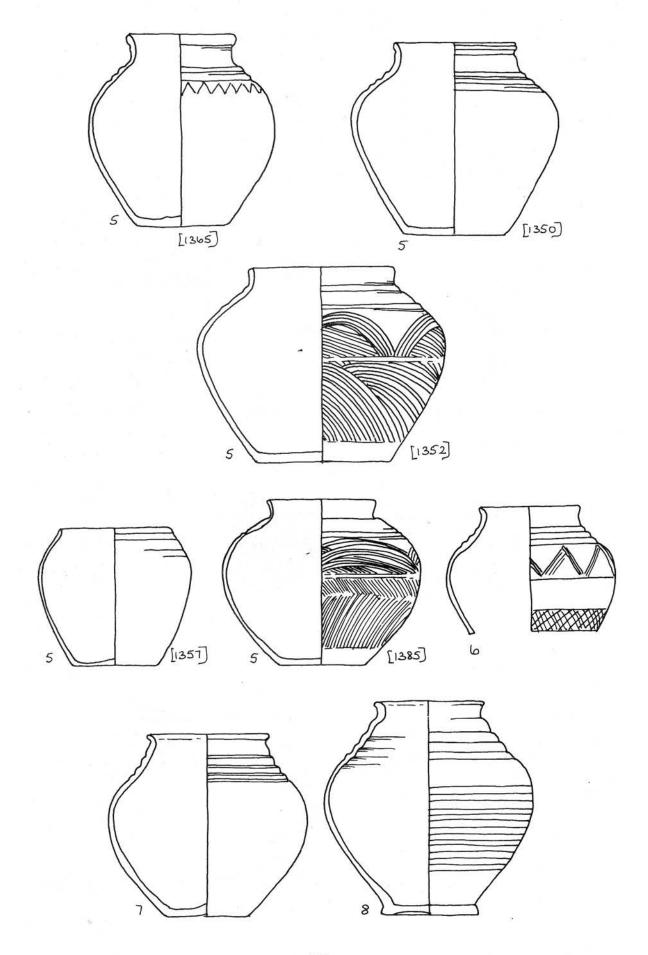

## B2-4: ROUND JARS WITH RIPPLED OR CORRUGATED NECK

Not always easy to distinguish from B2-3.

| 1  | Colchester, Sheepen, Cam. 229D. (See notes                                                                                                                                                                                                                                                                                                                                                                                                                                                                                                                                                                                                                                                                                                                                                                                                                                                                                                                                                                                                                                                                                                                                                                                                                                                                                                                                                                                                                                                                                                                                                                                                                                                                                                                                                                                                                                                                                                                                                                                                                                                                                     | on           |   |
|----|--------------------------------------------------------------------------------------------------------------------------------------------------------------------------------------------------------------------------------------------------------------------------------------------------------------------------------------------------------------------------------------------------------------------------------------------------------------------------------------------------------------------------------------------------------------------------------------------------------------------------------------------------------------------------------------------------------------------------------------------------------------------------------------------------------------------------------------------------------------------------------------------------------------------------------------------------------------------------------------------------------------------------------------------------------------------------------------------------------------------------------------------------------------------------------------------------------------------------------------------------------------------------------------------------------------------------------------------------------------------------------------------------------------------------------------------------------------------------------------------------------------------------------------------------------------------------------------------------------------------------------------------------------------------------------------------------------------------------------------------------------------------------------------------------------------------------------------------------------------------------------------------------------------------------------------------------------------------------------------------------------------------------------------------------------------------------------------------------------------------------------|--------------|---|
|    | B2-1. Always thick native.)                                                                                                                                                                                                                                                                                                                                                                                                                                                                                                                                                                                                                                                                                                                                                                                                                                                                                                                                                                                                                                                                                                                                                                                                                                                                                                                                                                                                                                                                                                                                                                                                                                                                                                                                                                                                                                                                                                                                                                                                                                                                                                    | AD10-50/60   | • |
| 2  | Little Hallingbury, AB 142.                                                                                                                                                                                                                                                                                                                                                                                                                                                                                                                                                                                                                                                                                                                                                                                                                                                                                                                                                                                                                                                                                                                                                                                                                                                                                                                                                                                                                                                                                                                                                                                                                                                                                                                                                                                                                                                                                                                                                                                                                                                                                                    | -B           | 0 |
| 3  | Heybridge [1100] =AB 140, + Augustan Arre                                                                                                                                                                                                                                                                                                                                                                                                                                                                                                                                                                                                                                                                                                                                                                                                                                                                                                                                                                                                                                                                                                                                                                                                                                                                                                                                                                                                                                                                                                                                                                                                                                                                                                                                                                                                                                                                                                                                                                                                                                                                                      | tine         |   |
|    | base.                                                                                                                                                                                                                                                                                                                                                                                                                                                                                                                                                                                                                                                                                                                                                                                                                                                                                                                                                                                                                                                                                                                                                                                                                                                                                                                                                                                                                                                                                                                                                                                                                                                                                                                                                                                                                                                                                                                                                                                                                                                                                                                          | HM2B         | • |
|    | [1102] =AB 194.                                                                                                                                                                                                                                                                                                                                                                                                                                                                                                                                                                                                                                                                                                                                                                                                                                                                                                                                                                                                                                                                                                                                                                                                                                                                                                                                                                                                                                                                                                                                                                                                                                                                                                                                                                                                                                                                                                                                                                                                                                                                                                                | HM-B         | • |
| 4  | Great Wakering grave 1 [824] =AB 151.                                                                                                                                                                                                                                                                                                                                                                                                                                                                                                                                                                                                                                                                                                                                                                                                                                                                                                                                                                                                                                                                                                                                                                                                                                                                                                                                                                                                                                                                                                                                                                                                                                                                                                                                                                                                                                                                                                                                                                                                                                                                                          | 2B           | Δ |
|    | [718].                                                                                                                                                                                                                                                                                                                                                                                                                                                                                                                                                                                                                                                                                                                                                                                                                                                                                                                                                                                                                                                                                                                                                                                                                                                                                                                                                                                                                                                                                                                                                                                                                                                                                                                                                                                                                                                                                                                                                                                                                                                                                                                         | -B           | • |
| 5  | Aylesford grave X [1365] =AB 44.                                                                                                                                                                                                                                                                                                                                                                                                                                                                                                                                                                                                                                                                                                                                                                                                                                                                                                                                                                                                                                                                                                                                                                                                                                                                                                                                                                                                                                                                                                                                                                                                                                                                                                                                                                                                                                                                                                                                                                                                                                                                                               | (1B+)        | Δ |
|    | [1352] =AB 46.                                                                                                                                                                                                                                                                                                                                                                                                                                                                                                                                                                                                                                                                                                                                                                                                                                                                                                                                                                                                                                                                                                                                                                                                                                                                                                                                                                                                                                                                                                                                                                                                                                                                                                                                                                                                                                                                                                                                                                                                                                                                                                                 | HM(1B+)      | Δ |
|    | grave Z [1350] =AB 54.                                                                                                                                                                                                                                                                                                                                                                                                                                                                                                                                                                                                                                                                                                                                                                                                                                                                                                                                                                                                                                                                                                                                                                                                                                                                                                                                                                                                                                                                                                                                                                                                                                                                                                                                                                                                                                                                                                                                                                                                                                                                                                         | (1B+)        | Δ |
|    | unassociated, [1385] =AB 73; [1357] =AB 79                                                                                                                                                                                                                                                                                                                                                                                                                                                                                                                                                                                                                                                                                                                                                                                                                                                                                                                                                                                                                                                                                                                                                                                                                                                                                                                                                                                                                                                                                                                                                                                                                                                                                                                                                                                                                                                                                                                                                                                                                                                                                     | HM-B         | • |
| 6  | Maidstone, Haynes Garage no.2, + iron brooch.                                                                                                                                                                                                                                                                                                                                                                                                                                                                                                                                                                                                                                                                                                                                                                                                                                                                                                                                                                                                                                                                                                                                                                                                                                                                                                                                                                                                                                                                                                                                                                                                                                                                                                                                                                                                                                                                                                                                                                                                                                                                                  | 1B+          | Δ |
| 7  | Chart Sutton [23].                                                                                                                                                                                                                                                                                                                                                                                                                                                                                                                                                                                                                                                                                                                                                                                                                                                                                                                                                                                                                                                                                                                                                                                                                                                                                                                                                                                                                                                                                                                                                                                                                                                                                                                                                                                                                                                                                                                                                                                                                                                                                                             | -B           | Δ |
| 8  | Canterbury [127].                                                                                                                                                                                                                                                                                                                                                                                                                                                                                                                                                                                                                                                                                                                                                                                                                                                                                                                                                                                                                                                                                                                                                                                                                                                                                                                                                                                                                                                                                                                                                                                                                                                                                                                                                                                                                                                                                                                                                                                                                                                                                                              | RB           | Δ |
| 9  | Stodmarsh [88].                                                                                                                                                                                                                                                                                                                                                                                                                                                                                                                                                                                                                                                                                                                                                                                                                                                                                                                                                                                                                                                                                                                                                                                                                                                                                                                                                                                                                                                                                                                                                                                                                                                                                                                                                                                                                                                                                                                                                                                                                                                                                                                | -B           | • |
| 10 | Birchington, Minnis Bay shaft 30, [1315], + brooch.2S+                                                                                                                                                                                                                                                                                                                                                                                                                                                                                                                                                                                                                                                                                                                                                                                                                                                                                                                                                                                                                                                                                                                                                                                                                                                                                                                                                                                                                                                                                                                                                                                                                                                                                                                                                                                                                                                                                                                                                                                                                                                                         |              |   |
|    | [1316], + brooch.                                                                                                                                                                                                                                                                                                                                                                                                                                                                                                                                                                                                                                                                                                                                                                                                                                                                                                                                                                                                                                                                                                                                                                                                                                                                                                                                                                                                                                                                                                                                                                                                                                                                                                                                                                                                                                                                                                                                                                                                                                                                                                              | 2S+          | Δ |
| 11 | Richborough, no.254, pit 33 (Roman).                                                                                                                                                                                                                                                                                                                                                                                                                                                                                                                                                                                                                                                                                                                                                                                                                                                                                                                                                                                                                                                                                                                                                                                                                                                                                                                                                                                                                                                                                                                                                                                                                                                                                                                                                                                                                                                                                                                                                                                                                                                                                           | AD50-75      | ø |
|    | Deal [817].                                                                                                                                                                                                                                                                                                                                                                                                                                                                                                                                                                                                                                                                                                                                                                                                                                                                                                                                                                                                                                                                                                                                                                                                                                                                                                                                                                                                                                                                                                                                                                                                                                                                                                                                                                                                                                                                                                                                                                                                                                                                                                                    | -B           | Δ |
|    | Walmer [1535].                                                                                                                                                                                                                                                                                                                                                                                                                                                                                                                                                                                                                                                                                                                                                                                                                                                                                                                                                                                                                                                                                                                                                                                                                                                                                                                                                                                                                                                                                                                                                                                                                                                                                                                                                                                                                                                                                                                                                                                                                                                                                                                 | -            | • |
|    | Snargate no.1.                                                                                                                                                                                                                                                                                                                                                                                                                                                                                                                                                                                                                                                                                                                                                                                                                                                                                                                                                                                                                                                                                                                                                                                                                                                                                                                                                                                                                                                                                                                                                                                                                                                                                                                                                                                                                                                                                                                                                                                                                                                                                                                 | -S           | 0 |
|    | Braughing, Gatesbury Track (not illus.).                                                                                                                                                                                                                                                                                                                                                                                                                                                                                                                                                                                                                                                                                                                                                                                                                                                                                                                                                                                                                                                                                                                                                                                                                                                                                                                                                                                                                                                                                                                                                                                                                                                                                                                                                                                                                                                                                                                                                                                                                                                                                       | from BC20    | 0 |
|    | Wheathampstead, Wheeler's nos.2, 3, 13.                                                                                                                                                                                                                                                                                                                                                                                                                                                                                                                                                                                                                                                                                                                                                                                                                                                                                                                                                                                                                                                                                                                                                                                                                                                                                                                                                                                                                                                                                                                                                                                                                                                                                                                                                                                                                                                                                                                                                                                                                                                                                        | -S           | ٠ |
|    | Puddlehill, enclosure ditch 4, fig.94 no.8.                                                                                                                                                                                                                                                                                                                                                                                                                                                                                                                                                                                                                                                                                                                                                                                                                                                                                                                                                                                                                                                                                                                                                                                                                                                                                                                                                                                                                                                                                                                                                                                                                                                                                                                                                                                                                                                                                                                                                                                                                                                                                    | HM with Iron |   |
|    |                                                                                                                                                                                                                                                                                                                                                                                                                                                                                                                                                                                                                                                                                                                                                                                                                                                                                                                                                                                                                                                                                                                                                                                                                                                                                                                                                                                                                                                                                                                                                                                                                                                                                                                                                                                                                                                                                                                                                                                                                                                                                                                                | Age pots     | 0 |
| 18 | Sandy, Bungalow site, ditch fill, no.1.                                                                                                                                                                                                                                                                                                                                                                                                                                                                                                                                                                                                                                                                                                                                                                                                                                                                                                                                                                                                                                                                                                                                                                                                                                                                                                                                                                                                                                                                                                                                                                                                                                                                                                                                                                                                                                                                                                                                                                                                                                                                                        | 3S+          | ٠ |
|    | Kempston, Simco 1973 no.47.                                                                                                                                                                                                                                                                                                                                                                                                                                                                                                                                                                                                                                                                                                                                                                                                                                                                                                                                                                                                                                                                                                                                                                                                                                                                                                                                                                                                                                                                                                                                                                                                                                                                                                                                                                                                                                                                                                                                                                                                                                                                                                    | <b>-</b> B   | Δ |
|    | Endergenterst - sherts enterprised to a state where and when the state of the state |              |   |