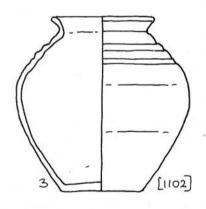

## B2-4: ROUND JARS WITH RIPPLED OR CORRUGATED NECK

Not always easy to distinguish from B2-3.

| 1  | Colchester, Sheepen, Cam. 229D. (See notes                                                                                                                                                                                                                                                                                                                                                                                                                                                                                                                                                                                                                                                                                                                                                                                                                                                                                                                                                                                                                                                                                                                                                                                                                                                                                                                                                                                                                                                                                                                                                                                                                                                                                                                                                                                                                                                                                                                                                                                                                                                                                     | on           |   |
|----|--------------------------------------------------------------------------------------------------------------------------------------------------------------------------------------------------------------------------------------------------------------------------------------------------------------------------------------------------------------------------------------------------------------------------------------------------------------------------------------------------------------------------------------------------------------------------------------------------------------------------------------------------------------------------------------------------------------------------------------------------------------------------------------------------------------------------------------------------------------------------------------------------------------------------------------------------------------------------------------------------------------------------------------------------------------------------------------------------------------------------------------------------------------------------------------------------------------------------------------------------------------------------------------------------------------------------------------------------------------------------------------------------------------------------------------------------------------------------------------------------------------------------------------------------------------------------------------------------------------------------------------------------------------------------------------------------------------------------------------------------------------------------------------------------------------------------------------------------------------------------------------------------------------------------------------------------------------------------------------------------------------------------------------------------------------------------------------------------------------------------------|--------------|---|
|    | B2-1. Always thick native.)                                                                                                                                                                                                                                                                                                                                                                                                                                                                                                                                                                                                                                                                                                                                                                                                                                                                                                                                                                                                                                                                                                                                                                                                                                                                                                                                                                                                                                                                                                                                                                                                                                                                                                                                                                                                                                                                                                                                                                                                                                                                                                    | AD10-50/60   | • |
| 2  | Little Hallingbury, AB 142.                                                                                                                                                                                                                                                                                                                                                                                                                                                                                                                                                                                                                                                                                                                                                                                                                                                                                                                                                                                                                                                                                                                                                                                                                                                                                                                                                                                                                                                                                                                                                                                                                                                                                                                                                                                                                                                                                                                                                                                                                                                                                                    | -B           | 0 |
| 3  | Heybridge [1100] =AB 140, + Augustan Arre                                                                                                                                                                                                                                                                                                                                                                                                                                                                                                                                                                                                                                                                                                                                                                                                                                                                                                                                                                                                                                                                                                                                                                                                                                                                                                                                                                                                                                                                                                                                                                                                                                                                                                                                                                                                                                                                                                                                                                                                                                                                                      | tine         |   |
|    | base.                                                                                                                                                                                                                                                                                                                                                                                                                                                                                                                                                                                                                                                                                                                                                                                                                                                                                                                                                                                                                                                                                                                                                                                                                                                                                                                                                                                                                                                                                                                                                                                                                                                                                                                                                                                                                                                                                                                                                                                                                                                                                                                          | HM2B         | • |
|    | [1102] =AB 194.                                                                                                                                                                                                                                                                                                                                                                                                                                                                                                                                                                                                                                                                                                                                                                                                                                                                                                                                                                                                                                                                                                                                                                                                                                                                                                                                                                                                                                                                                                                                                                                                                                                                                                                                                                                                                                                                                                                                                                                                                                                                                                                | HM-B         | • |
| 4  | Great Wakering grave 1 [824] =AB 151.                                                                                                                                                                                                                                                                                                                                                                                                                                                                                                                                                                                                                                                                                                                                                                                                                                                                                                                                                                                                                                                                                                                                                                                                                                                                                                                                                                                                                                                                                                                                                                                                                                                                                                                                                                                                                                                                                                                                                                                                                                                                                          | 2B           | Δ |
|    | [718].                                                                                                                                                                                                                                                                                                                                                                                                                                                                                                                                                                                                                                                                                                                                                                                                                                                                                                                                                                                                                                                                                                                                                                                                                                                                                                                                                                                                                                                                                                                                                                                                                                                                                                                                                                                                                                                                                                                                                                                                                                                                                                                         | -B           | • |
| 5  | Aylesford grave X [1365] =AB 44.                                                                                                                                                                                                                                                                                                                                                                                                                                                                                                                                                                                                                                                                                                                                                                                                                                                                                                                                                                                                                                                                                                                                                                                                                                                                                                                                                                                                                                                                                                                                                                                                                                                                                                                                                                                                                                                                                                                                                                                                                                                                                               | (1B+)        | Δ |
|    | [1352] =AB 46.                                                                                                                                                                                                                                                                                                                                                                                                                                                                                                                                                                                                                                                                                                                                                                                                                                                                                                                                                                                                                                                                                                                                                                                                                                                                                                                                                                                                                                                                                                                                                                                                                                                                                                                                                                                                                                                                                                                                                                                                                                                                                                                 | HM(1B+)      | Δ |
|    | grave Z [1350] =AB 54.                                                                                                                                                                                                                                                                                                                                                                                                                                                                                                                                                                                                                                                                                                                                                                                                                                                                                                                                                                                                                                                                                                                                                                                                                                                                                                                                                                                                                                                                                                                                                                                                                                                                                                                                                                                                                                                                                                                                                                                                                                                                                                         | (1B+)        | Δ |
|    | unassociated, [1385] =AB 73; [1357] =AB 79                                                                                                                                                                                                                                                                                                                                                                                                                                                                                                                                                                                                                                                                                                                                                                                                                                                                                                                                                                                                                                                                                                                                                                                                                                                                                                                                                                                                                                                                                                                                                                                                                                                                                                                                                                                                                                                                                                                                                                                                                                                                                     | HM-B         | • |
| 6  | Maidstone, Haynes Garage no.2, + iron brooch.                                                                                                                                                                                                                                                                                                                                                                                                                                                                                                                                                                                                                                                                                                                                                                                                                                                                                                                                                                                                                                                                                                                                                                                                                                                                                                                                                                                                                                                                                                                                                                                                                                                                                                                                                                                                                                                                                                                                                                                                                                                                                  | 1B+          | Δ |
| 7  | Chart Sutton [23].                                                                                                                                                                                                                                                                                                                                                                                                                                                                                                                                                                                                                                                                                                                                                                                                                                                                                                                                                                                                                                                                                                                                                                                                                                                                                                                                                                                                                                                                                                                                                                                                                                                                                                                                                                                                                                                                                                                                                                                                                                                                                                             | -B           | Δ |
| 8  | Canterbury [127].                                                                                                                                                                                                                                                                                                                                                                                                                                                                                                                                                                                                                                                                                                                                                                                                                                                                                                                                                                                                                                                                                                                                                                                                                                                                                                                                                                                                                                                                                                                                                                                                                                                                                                                                                                                                                                                                                                                                                                                                                                                                                                              | RB           | Δ |
| 9  | Stodmarsh [88].                                                                                                                                                                                                                                                                                                                                                                                                                                                                                                                                                                                                                                                                                                                                                                                                                                                                                                                                                                                                                                                                                                                                                                                                                                                                                                                                                                                                                                                                                                                                                                                                                                                                                                                                                                                                                                                                                                                                                                                                                                                                                                                | -B           | • |
| 10 | Birchington, Minnis Bay shaft 30, [1315], + brooch.2S+                                                                                                                                                                                                                                                                                                                                                                                                                                                                                                                                                                                                                                                                                                                                                                                                                                                                                                                                                                                                                                                                                                                                                                                                                                                                                                                                                                                                                                                                                                                                                                                                                                                                                                                                                                                                                                                                                                                                                                                                                                                                         |              |   |
|    | [1316], + brooch.                                                                                                                                                                                                                                                                                                                                                                                                                                                                                                                                                                                                                                                                                                                                                                                                                                                                                                                                                                                                                                                                                                                                                                                                                                                                                                                                                                                                                                                                                                                                                                                                                                                                                                                                                                                                                                                                                                                                                                                                                                                                                                              | 2S+          | Δ |
| 11 | Richborough, no.254, pit 33 (Roman).                                                                                                                                                                                                                                                                                                                                                                                                                                                                                                                                                                                                                                                                                                                                                                                                                                                                                                                                                                                                                                                                                                                                                                                                                                                                                                                                                                                                                                                                                                                                                                                                                                                                                                                                                                                                                                                                                                                                                                                                                                                                                           | AD50-75      | ø |
|    | Deal [817].                                                                                                                                                                                                                                                                                                                                                                                                                                                                                                                                                                                                                                                                                                                                                                                                                                                                                                                                                                                                                                                                                                                                                                                                                                                                                                                                                                                                                                                                                                                                                                                                                                                                                                                                                                                                                                                                                                                                                                                                                                                                                                                    | -B           | Δ |
|    | Walmer [1535].                                                                                                                                                                                                                                                                                                                                                                                                                                                                                                                                                                                                                                                                                                                                                                                                                                                                                                                                                                                                                                                                                                                                                                                                                                                                                                                                                                                                                                                                                                                                                                                                                                                                                                                                                                                                                                                                                                                                                                                                                                                                                                                 | -            | • |
|    | Snargate no.1.                                                                                                                                                                                                                                                                                                                                                                                                                                                                                                                                                                                                                                                                                                                                                                                                                                                                                                                                                                                                                                                                                                                                                                                                                                                                                                                                                                                                                                                                                                                                                                                                                                                                                                                                                                                                                                                                                                                                                                                                                                                                                                                 | -S           | 0 |
|    | Braughing, Gatesbury Track (not illus.).                                                                                                                                                                                                                                                                                                                                                                                                                                                                                                                                                                                                                                                                                                                                                                                                                                                                                                                                                                                                                                                                                                                                                                                                                                                                                                                                                                                                                                                                                                                                                                                                                                                                                                                                                                                                                                                                                                                                                                                                                                                                                       | from BC20    | 0 |
|    | Wheathampstead, Wheeler's nos.2, 3, 13.                                                                                                                                                                                                                                                                                                                                                                                                                                                                                                                                                                                                                                                                                                                                                                                                                                                                                                                                                                                                                                                                                                                                                                                                                                                                                                                                                                                                                                                                                                                                                                                                                                                                                                                                                                                                                                                                                                                                                                                                                                                                                        | -S           | ٠ |
|    | Puddlehill, enclosure ditch 4, fig.94 no.8.                                                                                                                                                                                                                                                                                                                                                                                                                                                                                                                                                                                                                                                                                                                                                                                                                                                                                                                                                                                                                                                                                                                                                                                                                                                                                                                                                                                                                                                                                                                                                                                                                                                                                                                                                                                                                                                                                                                                                                                                                                                                                    | HM with Iron |   |
|    |                                                                                                                                                                                                                                                                                                                                                                                                                                                                                                                                                                                                                                                                                                                                                                                                                                                                                                                                                                                                                                                                                                                                                                                                                                                                                                                                                                                                                                                                                                                                                                                                                                                                                                                                                                                                                                                                                                                                                                                                                                                                                                                                | Age pots     | 0 |
| 18 | Sandy, Bungalow site, ditch fill, no.1.                                                                                                                                                                                                                                                                                                                                                                                                                                                                                                                                                                                                                                                                                                                                                                                                                                                                                                                                                                                                                                                                                                                                                                                                                                                                                                                                                                                                                                                                                                                                                                                                                                                                                                                                                                                                                                                                                                                                                                                                                                                                                        | 3S+          | ٠ |
|    | Kempston, Simco 1973 no.47.                                                                                                                                                                                                                                                                                                                                                                                                                                                                                                                                                                                                                                                                                                                                                                                                                                                                                                                                                                                                                                                                                                                                                                                                                                                                                                                                                                                                                                                                                                                                                                                                                                                                                                                                                                                                                                                                                                                                                                                                                                                                                                    | <b>-</b> B   | Δ |
|    | Endergenterst - sherts enterprised to a state where and when the state of the state |              |   |