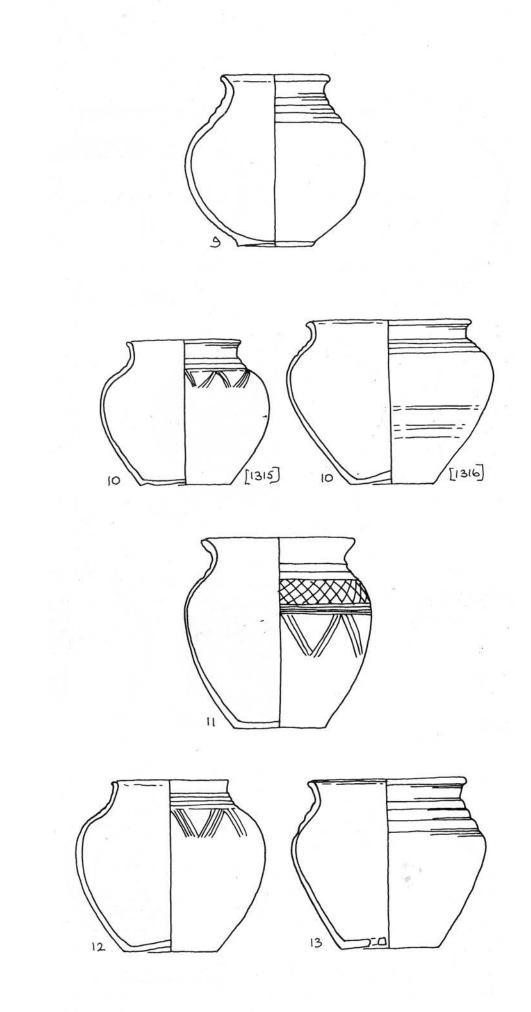

## B2-4: ROUND JARS WITH RIPPLED OR CORRUGATED NECK

Not always easy to distinguish from B2-3.

| 1  | Colchester, Sheepen, Cam. 229D. (See notes                                                                                                                                                                                                                                                                                                                                                                                                                                                                                                                                                                                                                                                                                                                                                                                                                                                                                                                                                                                                                                                                                                                                                                                                                                                                                                                                                                                                                                                                                                                                                                                                                                                                                                                                                                                                                                                                                                                                                                                                                                                                                     | on           |   |
|----|--------------------------------------------------------------------------------------------------------------------------------------------------------------------------------------------------------------------------------------------------------------------------------------------------------------------------------------------------------------------------------------------------------------------------------------------------------------------------------------------------------------------------------------------------------------------------------------------------------------------------------------------------------------------------------------------------------------------------------------------------------------------------------------------------------------------------------------------------------------------------------------------------------------------------------------------------------------------------------------------------------------------------------------------------------------------------------------------------------------------------------------------------------------------------------------------------------------------------------------------------------------------------------------------------------------------------------------------------------------------------------------------------------------------------------------------------------------------------------------------------------------------------------------------------------------------------------------------------------------------------------------------------------------------------------------------------------------------------------------------------------------------------------------------------------------------------------------------------------------------------------------------------------------------------------------------------------------------------------------------------------------------------------------------------------------------------------------------------------------------------------|--------------|---|
|    | B2-1. Always thick native.)                                                                                                                                                                                                                                                                                                                                                                                                                                                                                                                                                                                                                                                                                                                                                                                                                                                                                                                                                                                                                                                                                                                                                                                                                                                                                                                                                                                                                                                                                                                                                                                                                                                                                                                                                                                                                                                                                                                                                                                                                                                                                                    | AD10-50/60   | • |
| 2  | Little Hallingbury, AB 142.                                                                                                                                                                                                                                                                                                                                                                                                                                                                                                                                                                                                                                                                                                                                                                                                                                                                                                                                                                                                                                                                                                                                                                                                                                                                                                                                                                                                                                                                                                                                                                                                                                                                                                                                                                                                                                                                                                                                                                                                                                                                                                    | -B           | 0 |
| 3  | Heybridge [1100] =AB 140, + Augustan Arre                                                                                                                                                                                                                                                                                                                                                                                                                                                                                                                                                                                                                                                                                                                                                                                                                                                                                                                                                                                                                                                                                                                                                                                                                                                                                                                                                                                                                                                                                                                                                                                                                                                                                                                                                                                                                                                                                                                                                                                                                                                                                      | tine         |   |
|    | base.                                                                                                                                                                                                                                                                                                                                                                                                                                                                                                                                                                                                                                                                                                                                                                                                                                                                                                                                                                                                                                                                                                                                                                                                                                                                                                                                                                                                                                                                                                                                                                                                                                                                                                                                                                                                                                                                                                                                                                                                                                                                                                                          | HM2B         | • |
|    | [1102] =AB 194.                                                                                                                                                                                                                                                                                                                                                                                                                                                                                                                                                                                                                                                                                                                                                                                                                                                                                                                                                                                                                                                                                                                                                                                                                                                                                                                                                                                                                                                                                                                                                                                                                                                                                                                                                                                                                                                                                                                                                                                                                                                                                                                | HM-B         | • |
| 4  | Great Wakering grave 1 [824] =AB 151.                                                                                                                                                                                                                                                                                                                                                                                                                                                                                                                                                                                                                                                                                                                                                                                                                                                                                                                                                                                                                                                                                                                                                                                                                                                                                                                                                                                                                                                                                                                                                                                                                                                                                                                                                                                                                                                                                                                                                                                                                                                                                          | 2B           | Δ |
|    | [718].                                                                                                                                                                                                                                                                                                                                                                                                                                                                                                                                                                                                                                                                                                                                                                                                                                                                                                                                                                                                                                                                                                                                                                                                                                                                                                                                                                                                                                                                                                                                                                                                                                                                                                                                                                                                                                                                                                                                                                                                                                                                                                                         | -B           | • |
| 5  | Aylesford grave X [1365] =AB 44.                                                                                                                                                                                                                                                                                                                                                                                                                                                                                                                                                                                                                                                                                                                                                                                                                                                                                                                                                                                                                                                                                                                                                                                                                                                                                                                                                                                                                                                                                                                                                                                                                                                                                                                                                                                                                                                                                                                                                                                                                                                                                               | (1B+)        | Δ |
|    | [1352] =AB 46.                                                                                                                                                                                                                                                                                                                                                                                                                                                                                                                                                                                                                                                                                                                                                                                                                                                                                                                                                                                                                                                                                                                                                                                                                                                                                                                                                                                                                                                                                                                                                                                                                                                                                                                                                                                                                                                                                                                                                                                                                                                                                                                 | HM(1B+)      | Δ |
|    | grave Z [1350] =AB 54.                                                                                                                                                                                                                                                                                                                                                                                                                                                                                                                                                                                                                                                                                                                                                                                                                                                                                                                                                                                                                                                                                                                                                                                                                                                                                                                                                                                                                                                                                                                                                                                                                                                                                                                                                                                                                                                                                                                                                                                                                                                                                                         | (1B+)        | Δ |
|    | unassociated, [1385] =AB 73; [1357] =AB 79                                                                                                                                                                                                                                                                                                                                                                                                                                                                                                                                                                                                                                                                                                                                                                                                                                                                                                                                                                                                                                                                                                                                                                                                                                                                                                                                                                                                                                                                                                                                                                                                                                                                                                                                                                                                                                                                                                                                                                                                                                                                                     | HM-B         | • |
| 6  | Maidstone, Haynes Garage no.2, + iron brooch.                                                                                                                                                                                                                                                                                                                                                                                                                                                                                                                                                                                                                                                                                                                                                                                                                                                                                                                                                                                                                                                                                                                                                                                                                                                                                                                                                                                                                                                                                                                                                                                                                                                                                                                                                                                                                                                                                                                                                                                                                                                                                  | 1B+          | Δ |
| 7  | Chart Sutton [23].                                                                                                                                                                                                                                                                                                                                                                                                                                                                                                                                                                                                                                                                                                                                                                                                                                                                                                                                                                                                                                                                                                                                                                                                                                                                                                                                                                                                                                                                                                                                                                                                                                                                                                                                                                                                                                                                                                                                                                                                                                                                                                             | -B           | Δ |
| 8  | Canterbury [127].                                                                                                                                                                                                                                                                                                                                                                                                                                                                                                                                                                                                                                                                                                                                                                                                                                                                                                                                                                                                                                                                                                                                                                                                                                                                                                                                                                                                                                                                                                                                                                                                                                                                                                                                                                                                                                                                                                                                                                                                                                                                                                              | RB           | Δ |
| 9  | Stodmarsh [88].                                                                                                                                                                                                                                                                                                                                                                                                                                                                                                                                                                                                                                                                                                                                                                                                                                                                                                                                                                                                                                                                                                                                                                                                                                                                                                                                                                                                                                                                                                                                                                                                                                                                                                                                                                                                                                                                                                                                                                                                                                                                                                                | -B           | • |
| 10 | Birchington, Minnis Bay shaft 30, [1315], + brooch.2S+                                                                                                                                                                                                                                                                                                                                                                                                                                                                                                                                                                                                                                                                                                                                                                                                                                                                                                                                                                                                                                                                                                                                                                                                                                                                                                                                                                                                                                                                                                                                                                                                                                                                                                                                                                                                                                                                                                                                                                                                                                                                         |              |   |
|    | [1316], + brooch.                                                                                                                                                                                                                                                                                                                                                                                                                                                                                                                                                                                                                                                                                                                                                                                                                                                                                                                                                                                                                                                                                                                                                                                                                                                                                                                                                                                                                                                                                                                                                                                                                                                                                                                                                                                                                                                                                                                                                                                                                                                                                                              | 2S+          | Δ |
| 11 | Richborough, no.254, pit 33 (Roman).                                                                                                                                                                                                                                                                                                                                                                                                                                                                                                                                                                                                                                                                                                                                                                                                                                                                                                                                                                                                                                                                                                                                                                                                                                                                                                                                                                                                                                                                                                                                                                                                                                                                                                                                                                                                                                                                                                                                                                                                                                                                                           | AD50-75      | ø |
|    | Deal [817].                                                                                                                                                                                                                                                                                                                                                                                                                                                                                                                                                                                                                                                                                                                                                                                                                                                                                                                                                                                                                                                                                                                                                                                                                                                                                                                                                                                                                                                                                                                                                                                                                                                                                                                                                                                                                                                                                                                                                                                                                                                                                                                    | -B           | Δ |
|    | Walmer [1535].                                                                                                                                                                                                                                                                                                                                                                                                                                                                                                                                                                                                                                                                                                                                                                                                                                                                                                                                                                                                                                                                                                                                                                                                                                                                                                                                                                                                                                                                                                                                                                                                                                                                                                                                                                                                                                                                                                                                                                                                                                                                                                                 | -            | • |
|    | Snargate no.1.                                                                                                                                                                                                                                                                                                                                                                                                                                                                                                                                                                                                                                                                                                                                                                                                                                                                                                                                                                                                                                                                                                                                                                                                                                                                                                                                                                                                                                                                                                                                                                                                                                                                                                                                                                                                                                                                                                                                                                                                                                                                                                                 | -S           | 0 |
|    | Braughing, Gatesbury Track (not illus.).                                                                                                                                                                                                                                                                                                                                                                                                                                                                                                                                                                                                                                                                                                                                                                                                                                                                                                                                                                                                                                                                                                                                                                                                                                                                                                                                                                                                                                                                                                                                                                                                                                                                                                                                                                                                                                                                                                                                                                                                                                                                                       | from BC20    | 0 |
|    | Wheathampstead, Wheeler's nos.2, 3, 13.                                                                                                                                                                                                                                                                                                                                                                                                                                                                                                                                                                                                                                                                                                                                                                                                                                                                                                                                                                                                                                                                                                                                                                                                                                                                                                                                                                                                                                                                                                                                                                                                                                                                                                                                                                                                                                                                                                                                                                                                                                                                                        | -S           | ٠ |
|    | Puddlehill, enclosure ditch 4, fig.94 no.8.                                                                                                                                                                                                                                                                                                                                                                                                                                                                                                                                                                                                                                                                                                                                                                                                                                                                                                                                                                                                                                                                                                                                                                                                                                                                                                                                                                                                                                                                                                                                                                                                                                                                                                                                                                                                                                                                                                                                                                                                                                                                                    | HM with Iron |   |
|    |                                                                                                                                                                                                                                                                                                                                                                                                                                                                                                                                                                                                                                                                                                                                                                                                                                                                                                                                                                                                                                                                                                                                                                                                                                                                                                                                                                                                                                                                                                                                                                                                                                                                                                                                                                                                                                                                                                                                                                                                                                                                                                                                | Age pots     | 0 |
| 18 | Sandy, Bungalow site, ditch fill, no.1.                                                                                                                                                                                                                                                                                                                                                                                                                                                                                                                                                                                                                                                                                                                                                                                                                                                                                                                                                                                                                                                                                                                                                                                                                                                                                                                                                                                                                                                                                                                                                                                                                                                                                                                                                                                                                                                                                                                                                                                                                                                                                        | 3S+          | ٠ |
|    | Kempston, Simco 1973 no.47.                                                                                                                                                                                                                                                                                                                                                                                                                                                                                                                                                                                                                                                                                                                                                                                                                                                                                                                                                                                                                                                                                                                                                                                                                                                                                                                                                                                                                                                                                                                                                                                                                                                                                                                                                                                                                                                                                                                                                                                                                                                                                                    | <b>-</b> B   | Δ |
|    | Endergenterst - sherts enterprised to a state where and when the state of the state |              |   |