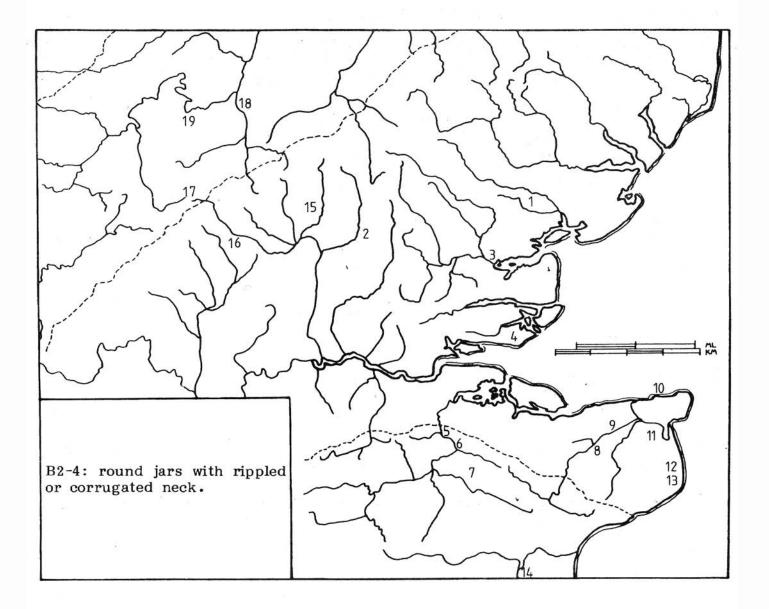

## B2-4: ROUND JARS WITH RIPPLED OR CORRUGATED NECK

Not always easy to distinguish from B2-3.

| 1  | Colchester, Sheepen, Cam. 229D. (See notes                                                                                                                                                                                                                                                                                                                                                                                                                                                                                                                                                                                                                                                                                                                                                                                                                                                                                                                                                                                                                                                                                                                                                                                                                                                                                                                                                                                                                                                                                                                                                                                                                                                                                                                                                                                                                                                                                                                                                                                                                                                                                     | on           |   |
|----|--------------------------------------------------------------------------------------------------------------------------------------------------------------------------------------------------------------------------------------------------------------------------------------------------------------------------------------------------------------------------------------------------------------------------------------------------------------------------------------------------------------------------------------------------------------------------------------------------------------------------------------------------------------------------------------------------------------------------------------------------------------------------------------------------------------------------------------------------------------------------------------------------------------------------------------------------------------------------------------------------------------------------------------------------------------------------------------------------------------------------------------------------------------------------------------------------------------------------------------------------------------------------------------------------------------------------------------------------------------------------------------------------------------------------------------------------------------------------------------------------------------------------------------------------------------------------------------------------------------------------------------------------------------------------------------------------------------------------------------------------------------------------------------------------------------------------------------------------------------------------------------------------------------------------------------------------------------------------------------------------------------------------------------------------------------------------------------------------------------------------------|--------------|---|
|    | B2-1. Always thick native.)                                                                                                                                                                                                                                                                                                                                                                                                                                                                                                                                                                                                                                                                                                                                                                                                                                                                                                                                                                                                                                                                                                                                                                                                                                                                                                                                                                                                                                                                                                                                                                                                                                                                                                                                                                                                                                                                                                                                                                                                                                                                                                    | AD10-50/60   | • |
| 2  | Little Hallingbury, AB 142.                                                                                                                                                                                                                                                                                                                                                                                                                                                                                                                                                                                                                                                                                                                                                                                                                                                                                                                                                                                                                                                                                                                                                                                                                                                                                                                                                                                                                                                                                                                                                                                                                                                                                                                                                                                                                                                                                                                                                                                                                                                                                                    | -B           | 0 |
| 3  | Heybridge [1100] =AB 140, + Augustan Arre                                                                                                                                                                                                                                                                                                                                                                                                                                                                                                                                                                                                                                                                                                                                                                                                                                                                                                                                                                                                                                                                                                                                                                                                                                                                                                                                                                                                                                                                                                                                                                                                                                                                                                                                                                                                                                                                                                                                                                                                                                                                                      | tine         |   |
|    | base.                                                                                                                                                                                                                                                                                                                                                                                                                                                                                                                                                                                                                                                                                                                                                                                                                                                                                                                                                                                                                                                                                                                                                                                                                                                                                                                                                                                                                                                                                                                                                                                                                                                                                                                                                                                                                                                                                                                                                                                                                                                                                                                          | HM2B         | • |
|    | [1102] =AB 194.                                                                                                                                                                                                                                                                                                                                                                                                                                                                                                                                                                                                                                                                                                                                                                                                                                                                                                                                                                                                                                                                                                                                                                                                                                                                                                                                                                                                                                                                                                                                                                                                                                                                                                                                                                                                                                                                                                                                                                                                                                                                                                                | HM-B         | • |
| 4  | Great Wakering grave 1 [824] =AB 151.                                                                                                                                                                                                                                                                                                                                                                                                                                                                                                                                                                                                                                                                                                                                                                                                                                                                                                                                                                                                                                                                                                                                                                                                                                                                                                                                                                                                                                                                                                                                                                                                                                                                                                                                                                                                                                                                                                                                                                                                                                                                                          | 2B           | Δ |
|    | [718].                                                                                                                                                                                                                                                                                                                                                                                                                                                                                                                                                                                                                                                                                                                                                                                                                                                                                                                                                                                                                                                                                                                                                                                                                                                                                                                                                                                                                                                                                                                                                                                                                                                                                                                                                                                                                                                                                                                                                                                                                                                                                                                         | -B           | • |
| 5  | Aylesford grave X [1365] =AB 44.                                                                                                                                                                                                                                                                                                                                                                                                                                                                                                                                                                                                                                                                                                                                                                                                                                                                                                                                                                                                                                                                                                                                                                                                                                                                                                                                                                                                                                                                                                                                                                                                                                                                                                                                                                                                                                                                                                                                                                                                                                                                                               | (1B+)        | Δ |
|    | [1352] =AB 46.                                                                                                                                                                                                                                                                                                                                                                                                                                                                                                                                                                                                                                                                                                                                                                                                                                                                                                                                                                                                                                                                                                                                                                                                                                                                                                                                                                                                                                                                                                                                                                                                                                                                                                                                                                                                                                                                                                                                                                                                                                                                                                                 | HM(1B+)      | Δ |
|    | grave Z [1350] =AB 54.                                                                                                                                                                                                                                                                                                                                                                                                                                                                                                                                                                                                                                                                                                                                                                                                                                                                                                                                                                                                                                                                                                                                                                                                                                                                                                                                                                                                                                                                                                                                                                                                                                                                                                                                                                                                                                                                                                                                                                                                                                                                                                         | (1B+)        | Δ |
|    | unassociated, [1385] =AB 73; [1357] =AB 79                                                                                                                                                                                                                                                                                                                                                                                                                                                                                                                                                                                                                                                                                                                                                                                                                                                                                                                                                                                                                                                                                                                                                                                                                                                                                                                                                                                                                                                                                                                                                                                                                                                                                                                                                                                                                                                                                                                                                                                                                                                                                     | HM-B         | • |
| 6  | Maidstone, Haynes Garage no.2, + iron brooch.                                                                                                                                                                                                                                                                                                                                                                                                                                                                                                                                                                                                                                                                                                                                                                                                                                                                                                                                                                                                                                                                                                                                                                                                                                                                                                                                                                                                                                                                                                                                                                                                                                                                                                                                                                                                                                                                                                                                                                                                                                                                                  | 1B+          | Δ |
| 7  | Chart Sutton [23].                                                                                                                                                                                                                                                                                                                                                                                                                                                                                                                                                                                                                                                                                                                                                                                                                                                                                                                                                                                                                                                                                                                                                                                                                                                                                                                                                                                                                                                                                                                                                                                                                                                                                                                                                                                                                                                                                                                                                                                                                                                                                                             | -B           | Δ |
| 8  | Canterbury [127].                                                                                                                                                                                                                                                                                                                                                                                                                                                                                                                                                                                                                                                                                                                                                                                                                                                                                                                                                                                                                                                                                                                                                                                                                                                                                                                                                                                                                                                                                                                                                                                                                                                                                                                                                                                                                                                                                                                                                                                                                                                                                                              | RB           | Δ |
| 9  | Stodmarsh [88].                                                                                                                                                                                                                                                                                                                                                                                                                                                                                                                                                                                                                                                                                                                                                                                                                                                                                                                                                                                                                                                                                                                                                                                                                                                                                                                                                                                                                                                                                                                                                                                                                                                                                                                                                                                                                                                                                                                                                                                                                                                                                                                | -B           | • |
| 10 | Birchington, Minnis Bay shaft 30, [1315], + brooch.2S+                                                                                                                                                                                                                                                                                                                                                                                                                                                                                                                                                                                                                                                                                                                                                                                                                                                                                                                                                                                                                                                                                                                                                                                                                                                                                                                                                                                                                                                                                                                                                                                                                                                                                                                                                                                                                                                                                                                                                                                                                                                                         |              |   |
|    | [1316], + brooch.                                                                                                                                                                                                                                                                                                                                                                                                                                                                                                                                                                                                                                                                                                                                                                                                                                                                                                                                                                                                                                                                                                                                                                                                                                                                                                                                                                                                                                                                                                                                                                                                                                                                                                                                                                                                                                                                                                                                                                                                                                                                                                              | 2S+          | Δ |
| 11 | Richborough, no.254, pit 33 (Roman).                                                                                                                                                                                                                                                                                                                                                                                                                                                                                                                                                                                                                                                                                                                                                                                                                                                                                                                                                                                                                                                                                                                                                                                                                                                                                                                                                                                                                                                                                                                                                                                                                                                                                                                                                                                                                                                                                                                                                                                                                                                                                           | AD50-75      | ø |
|    | Deal [817].                                                                                                                                                                                                                                                                                                                                                                                                                                                                                                                                                                                                                                                                                                                                                                                                                                                                                                                                                                                                                                                                                                                                                                                                                                                                                                                                                                                                                                                                                                                                                                                                                                                                                                                                                                                                                                                                                                                                                                                                                                                                                                                    | -B           | Δ |
|    | Walmer [1535].                                                                                                                                                                                                                                                                                                                                                                                                                                                                                                                                                                                                                                                                                                                                                                                                                                                                                                                                                                                                                                                                                                                                                                                                                                                                                                                                                                                                                                                                                                                                                                                                                                                                                                                                                                                                                                                                                                                                                                                                                                                                                                                 | -            | • |
|    | Snargate no.1.                                                                                                                                                                                                                                                                                                                                                                                                                                                                                                                                                                                                                                                                                                                                                                                                                                                                                                                                                                                                                                                                                                                                                                                                                                                                                                                                                                                                                                                                                                                                                                                                                                                                                                                                                                                                                                                                                                                                                                                                                                                                                                                 | -S           | 0 |
|    | Braughing, Gatesbury Track (not illus.).                                                                                                                                                                                                                                                                                                                                                                                                                                                                                                                                                                                                                                                                                                                                                                                                                                                                                                                                                                                                                                                                                                                                                                                                                                                                                                                                                                                                                                                                                                                                                                                                                                                                                                                                                                                                                                                                                                                                                                                                                                                                                       | from BC20    | 0 |
|    | Wheathampstead, Wheeler's nos.2, 3, 13.                                                                                                                                                                                                                                                                                                                                                                                                                                                                                                                                                                                                                                                                                                                                                                                                                                                                                                                                                                                                                                                                                                                                                                                                                                                                                                                                                                                                                                                                                                                                                                                                                                                                                                                                                                                                                                                                                                                                                                                                                                                                                        | -S           | ٠ |
|    | Puddlehill, enclosure ditch 4, fig.94 no.8.                                                                                                                                                                                                                                                                                                                                                                                                                                                                                                                                                                                                                                                                                                                                                                                                                                                                                                                                                                                                                                                                                                                                                                                                                                                                                                                                                                                                                                                                                                                                                                                                                                                                                                                                                                                                                                                                                                                                                                                                                                                                                    | HM with Iron |   |
|    |                                                                                                                                                                                                                                                                                                                                                                                                                                                                                                                                                                                                                                                                                                                                                                                                                                                                                                                                                                                                                                                                                                                                                                                                                                                                                                                                                                                                                                                                                                                                                                                                                                                                                                                                                                                                                                                                                                                                                                                                                                                                                                                                | Age pots     | 0 |
| 18 | Sandy, Bungalow site, ditch fill, no.1.                                                                                                                                                                                                                                                                                                                                                                                                                                                                                                                                                                                                                                                                                                                                                                                                                                                                                                                                                                                                                                                                                                                                                                                                                                                                                                                                                                                                                                                                                                                                                                                                                                                                                                                                                                                                                                                                                                                                                                                                                                                                                        | 3S+          | ٠ |
|    | Kempston, Simco 1973 no.47.                                                                                                                                                                                                                                                                                                                                                                                                                                                                                                                                                                                                                                                                                                                                                                                                                                                                                                                                                                                                                                                                                                                                                                                                                                                                                                                                                                                                                                                                                                                                                                                                                                                                                                                                                                                                                                                                                                                                                                                                                                                                                                    | <b>-</b> B   | Δ |
|    | Endergenterst - sherts enterprised to a state where and when the state of the state |              |   |