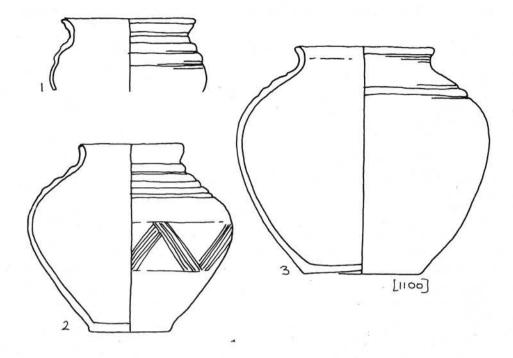

## B2-4: ROUND JARS WITH RIPPLED OR CORRUGATED NECK

Not always easy to distinguish from B2-3.

| 1  | Colchester, Sheepen, Cam. 229D. (See notes                                                                                                                                                                                                                                                                                                                                                                                                                                                                                                                                                                                                                                                                                                                                                                                                                                                                                                                                                                                                                                                                                                                                                                                                                                                                                                                                                                                                                                                                                                                                                                                                                                                                                                                                                                                                                                                                                                                                                                                                                                                                                     | on           |   |
|----|--------------------------------------------------------------------------------------------------------------------------------------------------------------------------------------------------------------------------------------------------------------------------------------------------------------------------------------------------------------------------------------------------------------------------------------------------------------------------------------------------------------------------------------------------------------------------------------------------------------------------------------------------------------------------------------------------------------------------------------------------------------------------------------------------------------------------------------------------------------------------------------------------------------------------------------------------------------------------------------------------------------------------------------------------------------------------------------------------------------------------------------------------------------------------------------------------------------------------------------------------------------------------------------------------------------------------------------------------------------------------------------------------------------------------------------------------------------------------------------------------------------------------------------------------------------------------------------------------------------------------------------------------------------------------------------------------------------------------------------------------------------------------------------------------------------------------------------------------------------------------------------------------------------------------------------------------------------------------------------------------------------------------------------------------------------------------------------------------------------------------------|--------------|---|
|    | B2-1. Always thick native.)                                                                                                                                                                                                                                                                                                                                                                                                                                                                                                                                                                                                                                                                                                                                                                                                                                                                                                                                                                                                                                                                                                                                                                                                                                                                                                                                                                                                                                                                                                                                                                                                                                                                                                                                                                                                                                                                                                                                                                                                                                                                                                    | AD10-50/60   | • |
| 2  | Little Hallingbury, AB 142.                                                                                                                                                                                                                                                                                                                                                                                                                                                                                                                                                                                                                                                                                                                                                                                                                                                                                                                                                                                                                                                                                                                                                                                                                                                                                                                                                                                                                                                                                                                                                                                                                                                                                                                                                                                                                                                                                                                                                                                                                                                                                                    | -B           | 0 |
| 3  | Heybridge [1100] =AB 140, + Augustan Arre                                                                                                                                                                                                                                                                                                                                                                                                                                                                                                                                                                                                                                                                                                                                                                                                                                                                                                                                                                                                                                                                                                                                                                                                                                                                                                                                                                                                                                                                                                                                                                                                                                                                                                                                                                                                                                                                                                                                                                                                                                                                                      | tine         |   |
|    | base.                                                                                                                                                                                                                                                                                                                                                                                                                                                                                                                                                                                                                                                                                                                                                                                                                                                                                                                                                                                                                                                                                                                                                                                                                                                                                                                                                                                                                                                                                                                                                                                                                                                                                                                                                                                                                                                                                                                                                                                                                                                                                                                          | HM2B         | • |
|    | [1102] =AB 194.                                                                                                                                                                                                                                                                                                                                                                                                                                                                                                                                                                                                                                                                                                                                                                                                                                                                                                                                                                                                                                                                                                                                                                                                                                                                                                                                                                                                                                                                                                                                                                                                                                                                                                                                                                                                                                                                                                                                                                                                                                                                                                                | HM-B         | • |
| 4  | Great Wakering grave 1 [824] =AB 151.                                                                                                                                                                                                                                                                                                                                                                                                                                                                                                                                                                                                                                                                                                                                                                                                                                                                                                                                                                                                                                                                                                                                                                                                                                                                                                                                                                                                                                                                                                                                                                                                                                                                                                                                                                                                                                                                                                                                                                                                                                                                                          | 2B           | Δ |
|    | [718].                                                                                                                                                                                                                                                                                                                                                                                                                                                                                                                                                                                                                                                                                                                                                                                                                                                                                                                                                                                                                                                                                                                                                                                                                                                                                                                                                                                                                                                                                                                                                                                                                                                                                                                                                                                                                                                                                                                                                                                                                                                                                                                         | -B           | • |
| 5  | Aylesford grave X [1365] =AB 44.                                                                                                                                                                                                                                                                                                                                                                                                                                                                                                                                                                                                                                                                                                                                                                                                                                                                                                                                                                                                                                                                                                                                                                                                                                                                                                                                                                                                                                                                                                                                                                                                                                                                                                                                                                                                                                                                                                                                                                                                                                                                                               | (1B+)        | Δ |
|    | [1352] =AB 46.                                                                                                                                                                                                                                                                                                                                                                                                                                                                                                                                                                                                                                                                                                                                                                                                                                                                                                                                                                                                                                                                                                                                                                                                                                                                                                                                                                                                                                                                                                                                                                                                                                                                                                                                                                                                                                                                                                                                                                                                                                                                                                                 | HM(1B+)      | Δ |
|    | grave Z [1350] =AB 54.                                                                                                                                                                                                                                                                                                                                                                                                                                                                                                                                                                                                                                                                                                                                                                                                                                                                                                                                                                                                                                                                                                                                                                                                                                                                                                                                                                                                                                                                                                                                                                                                                                                                                                                                                                                                                                                                                                                                                                                                                                                                                                         | (1B+)        | Δ |
|    | unassociated, [1385] =AB 73; [1357] =AB 79                                                                                                                                                                                                                                                                                                                                                                                                                                                                                                                                                                                                                                                                                                                                                                                                                                                                                                                                                                                                                                                                                                                                                                                                                                                                                                                                                                                                                                                                                                                                                                                                                                                                                                                                                                                                                                                                                                                                                                                                                                                                                     | HM-B         | • |
| 6  | Maidstone, Haynes Garage no.2, + iron brooch.                                                                                                                                                                                                                                                                                                                                                                                                                                                                                                                                                                                                                                                                                                                                                                                                                                                                                                                                                                                                                                                                                                                                                                                                                                                                                                                                                                                                                                                                                                                                                                                                                                                                                                                                                                                                                                                                                                                                                                                                                                                                                  | 1B+          | Δ |
| 7  | Chart Sutton [23].                                                                                                                                                                                                                                                                                                                                                                                                                                                                                                                                                                                                                                                                                                                                                                                                                                                                                                                                                                                                                                                                                                                                                                                                                                                                                                                                                                                                                                                                                                                                                                                                                                                                                                                                                                                                                                                                                                                                                                                                                                                                                                             | -B           | Δ |
| 8  | Canterbury [127].                                                                                                                                                                                                                                                                                                                                                                                                                                                                                                                                                                                                                                                                                                                                                                                                                                                                                                                                                                                                                                                                                                                                                                                                                                                                                                                                                                                                                                                                                                                                                                                                                                                                                                                                                                                                                                                                                                                                                                                                                                                                                                              | RB           | Δ |
| 9  | Stodmarsh [88].                                                                                                                                                                                                                                                                                                                                                                                                                                                                                                                                                                                                                                                                                                                                                                                                                                                                                                                                                                                                                                                                                                                                                                                                                                                                                                                                                                                                                                                                                                                                                                                                                                                                                                                                                                                                                                                                                                                                                                                                                                                                                                                | -B           | • |
| 10 | Birchington, Minnis Bay shaft 30, [1315], + brooch.2S+                                                                                                                                                                                                                                                                                                                                                                                                                                                                                                                                                                                                                                                                                                                                                                                                                                                                                                                                                                                                                                                                                                                                                                                                                                                                                                                                                                                                                                                                                                                                                                                                                                                                                                                                                                                                                                                                                                                                                                                                                                                                         |              |   |
|    | [1316], + brooch.                                                                                                                                                                                                                                                                                                                                                                                                                                                                                                                                                                                                                                                                                                                                                                                                                                                                                                                                                                                                                                                                                                                                                                                                                                                                                                                                                                                                                                                                                                                                                                                                                                                                                                                                                                                                                                                                                                                                                                                                                                                                                                              | 2S+          | Δ |
| 11 | Richborough, no.254, pit 33 (Roman).                                                                                                                                                                                                                                                                                                                                                                                                                                                                                                                                                                                                                                                                                                                                                                                                                                                                                                                                                                                                                                                                                                                                                                                                                                                                                                                                                                                                                                                                                                                                                                                                                                                                                                                                                                                                                                                                                                                                                                                                                                                                                           | AD50-75      | ø |
|    | Deal [817].                                                                                                                                                                                                                                                                                                                                                                                                                                                                                                                                                                                                                                                                                                                                                                                                                                                                                                                                                                                                                                                                                                                                                                                                                                                                                                                                                                                                                                                                                                                                                                                                                                                                                                                                                                                                                                                                                                                                                                                                                                                                                                                    | -B           | Δ |
|    | Walmer [1535].                                                                                                                                                                                                                                                                                                                                                                                                                                                                                                                                                                                                                                                                                                                                                                                                                                                                                                                                                                                                                                                                                                                                                                                                                                                                                                                                                                                                                                                                                                                                                                                                                                                                                                                                                                                                                                                                                                                                                                                                                                                                                                                 | -            | • |
|    | Snargate no.1.                                                                                                                                                                                                                                                                                                                                                                                                                                                                                                                                                                                                                                                                                                                                                                                                                                                                                                                                                                                                                                                                                                                                                                                                                                                                                                                                                                                                                                                                                                                                                                                                                                                                                                                                                                                                                                                                                                                                                                                                                                                                                                                 | -S           | 0 |
|    | Braughing, Gatesbury Track (not illus.).                                                                                                                                                                                                                                                                                                                                                                                                                                                                                                                                                                                                                                                                                                                                                                                                                                                                                                                                                                                                                                                                                                                                                                                                                                                                                                                                                                                                                                                                                                                                                                                                                                                                                                                                                                                                                                                                                                                                                                                                                                                                                       | from BC20    | 0 |
|    | Wheathampstead, Wheeler's nos.2, 3, 13.                                                                                                                                                                                                                                                                                                                                                                                                                                                                                                                                                                                                                                                                                                                                                                                                                                                                                                                                                                                                                                                                                                                                                                                                                                                                                                                                                                                                                                                                                                                                                                                                                                                                                                                                                                                                                                                                                                                                                                                                                                                                                        | -S           | ٠ |
|    | Puddlehill, enclosure ditch 4, fig.94 no.8.                                                                                                                                                                                                                                                                                                                                                                                                                                                                                                                                                                                                                                                                                                                                                                                                                                                                                                                                                                                                                                                                                                                                                                                                                                                                                                                                                                                                                                                                                                                                                                                                                                                                                                                                                                                                                                                                                                                                                                                                                                                                                    | HM with Iron |   |
|    |                                                                                                                                                                                                                                                                                                                                                                                                                                                                                                                                                                                                                                                                                                                                                                                                                                                                                                                                                                                                                                                                                                                                                                                                                                                                                                                                                                                                                                                                                                                                                                                                                                                                                                                                                                                                                                                                                                                                                                                                                                                                                                                                | Age pots     | 0 |
| 18 | Sandy, Bungalow site, ditch fill, no.1.                                                                                                                                                                                                                                                                                                                                                                                                                                                                                                                                                                                                                                                                                                                                                                                                                                                                                                                                                                                                                                                                                                                                                                                                                                                                                                                                                                                                                                                                                                                                                                                                                                                                                                                                                                                                                                                                                                                                                                                                                                                                                        | 3S+          | ٠ |
|    | Kempston, Simco 1973 no.47.                                                                                                                                                                                                                                                                                                                                                                                                                                                                                                                                                                                                                                                                                                                                                                                                                                                                                                                                                                                                                                                                                                                                                                                                                                                                                                                                                                                                                                                                                                                                                                                                                                                                                                                                                                                                                                                                                                                                                                                                                                                                                                    | <b>-</b> B   | Δ |
|    | Endergenterst - sherts enterprised to a state where and when the state of the state |              |   |