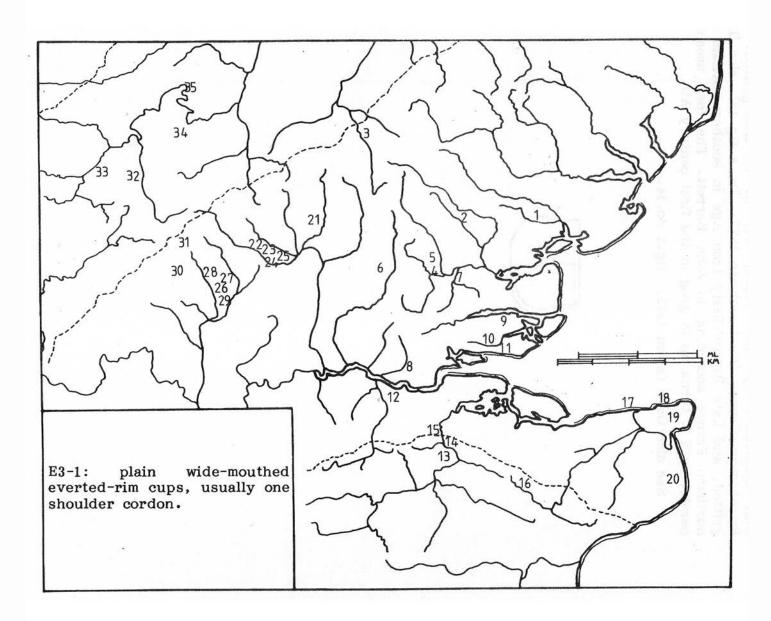

## E3-1: PLAIN WIDE-MOUTHED EVERTED-RIM CUPS, USUALLY ONE SHOULDER CORDON

| 1    | Colchester, Sheepen, Cam. 221B: site F14, roma                                                                                                                                                                                                                                                                                                                                                                                                                                                                                                                                                                                                                                                                                                                                                                                                                                                                                                                                                                                                                                                                                                                                                                                                                                                                                                                                                                                                                                                                                                                                                                                                                                                                                                                                                                                                                                                                                                                                                                                                                                                                              | nise         | dAD49-61  |
|------|-----------------------------------------------------------------------------------------------------------------------------------------------------------------------------------------------------------------------------------------------------------------------------------------------------------------------------------------------------------------------------------------------------------------------------------------------------------------------------------------------------------------------------------------------------------------------------------------------------------------------------------------------------------------------------------------------------------------------------------------------------------------------------------------------------------------------------------------------------------------------------------------------------------------------------------------------------------------------------------------------------------------------------------------------------------------------------------------------------------------------------------------------------------------------------------------------------------------------------------------------------------------------------------------------------------------------------------------------------------------------------------------------------------------------------------------------------------------------------------------------------------------------------------------------------------------------------------------------------------------------------------------------------------------------------------------------------------------------------------------------------------------------------------------------------------------------------------------------------------------------------------------------------------------------------------------------------------------------------------------------------------------------------------------------------------------------------------------------------------------------------|--------------|-----------|
|      | 1970 (not illus.)., various.                                                                                                                                                                                                                                                                                                                                                                                                                                                                                                                                                                                                                                                                                                                                                                                                                                                                                                                                                                                                                                                                                                                                                                                                                                                                                                                                                                                                                                                                                                                                                                                                                                                                                                                                                                                                                                                                                                                                                                                                                                                                                                |              | AD10-43   |
|      | West Lodge Estate, [1079].                                                                                                                                                                                                                                                                                                                                                                                                                                                                                                                                                                                                                                                                                                                                                                                                                                                                                                                                                                                                                                                                                                                                                                                                                                                                                                                                                                                                                                                                                                                                                                                                                                                                                                                                                                                                                                                                                                                                                                                                                                                                                                  |              | el mar 8) |
| 2    | Braintree site 17, High St, no.64.                                                                                                                                                                                                                                                                                                                                                                                                                                                                                                                                                                                                                                                                                                                                                                                                                                                                                                                                                                                                                                                                                                                                                                                                                                                                                                                                                                                                                                                                                                                                                                                                                                                                                                                                                                                                                                                                                                                                                                                                                                                                                          |              | -S        |
| 3    | Great Chesterford, Welsford & Rudsdale.                                                                                                                                                                                                                                                                                                                                                                                                                                                                                                                                                                                                                                                                                                                                                                                                                                                                                                                                                                                                                                                                                                                                                                                                                                                                                                                                                                                                                                                                                                                                                                                                                                                                                                                                                                                                                                                                                                                                                                                                                                                                                     |              | -         |
| 1    | Chelmsford, Arc Works [781].                                                                                                                                                                                                                                                                                                                                                                                                                                                                                                                                                                                                                                                                                                                                                                                                                                                                                                                                                                                                                                                                                                                                                                                                                                                                                                                                                                                                                                                                                                                                                                                                                                                                                                                                                                                                                                                                                                                                                                                                                                                                                                |              | (1B)      |
| 5    | Little Waltham burial, no.341.                                                                                                                                                                                                                                                                                                                                                                                                                                                                                                                                                                                                                                                                                                                                                                                                                                                                                                                                                                                                                                                                                                                                                                                                                                                                                                                                                                                                                                                                                                                                                                                                                                                                                                                                                                                                                                                                                                                                                                                                                                                                                              |              | AD50-60   |
| 6    | Little Laver c.1908, no.8.                                                                                                                                                                                                                                                                                                                                                                                                                                                                                                                                                                                                                                                                                                                                                                                                                                                                                                                                                                                                                                                                                                                                                                                                                                                                                                                                                                                                                                                                                                                                                                                                                                                                                                                                                                                                                                                                                                                                                                                                                                                                                                  |              | Roman     |
| 7    | Sandon Hall gravel pit [72].                                                                                                                                                                                                                                                                                                                                                                                                                                                                                                                                                                                                                                                                                                                                                                                                                                                                                                                                                                                                                                                                                                                                                                                                                                                                                                                                                                                                                                                                                                                                                                                                                                                                                                                                                                                                                                                                                                                                                                                                                                                                                                |              | Roman     |
| 3    | Orsett 'Cock', no.4.                                                                                                                                                                                                                                                                                                                                                                                                                                                                                                                                                                                                                                                                                                                                                                                                                                                                                                                                                                                                                                                                                                                                                                                                                                                                                                                                                                                                                                                                                                                                                                                                                                                                                                                                                                                                                                                                                                                                                                                                                                                                                                        |              | 3S        |
| )    | Canewdon, Scotts Hall [715]; [233].                                                                                                                                                                                                                                                                                                                                                                                                                                                                                                                                                                                                                                                                                                                                                                                                                                                                                                                                                                                                                                                                                                                                                                                                                                                                                                                                                                                                                                                                                                                                                                                                                                                                                                                                                                                                                                                                                                                                                                                                                                                                                         |              | -B        |
|      | Prittlewell, Roots Hall [224], romanised.                                                                                                                                                                                                                                                                                                                                                                                                                                                                                                                                                                                                                                                                                                                                                                                                                                                                                                                                                                                                                                                                                                                                                                                                                                                                                                                                                                                                                                                                                                                                                                                                                                                                                                                                                                                                                                                                                                                                                                                                                                                                                   |              | -B        |
|      | Southchurch, Daines Way [720], romanised.                                                                                                                                                                                                                                                                                                                                                                                                                                                                                                                                                                                                                                                                                                                                                                                                                                                                                                                                                                                                                                                                                                                                                                                                                                                                                                                                                                                                                                                                                                                                                                                                                                                                                                                                                                                                                                                                                                                                                                                                                                                                                   |              | _         |
|      | Stone, 1941, fig. 3 nos. 7, 10, 11.                                                                                                                                                                                                                                                                                                                                                                                                                                                                                                                                                                                                                                                                                                                                                                                                                                                                                                                                                                                                                                                                                                                                                                                                                                                                                                                                                                                                                                                                                                                                                                                                                                                                                                                                                                                                                                                                                                                                                                                                                                                                                         |              | -В        |
|      | Allington no.10 [188].                                                                                                                                                                                                                                                                                                                                                                                                                                                                                                                                                                                                                                                                                                                                                                                                                                                                                                                                                                                                                                                                                                                                                                                                                                                                                                                                                                                                                                                                                                                                                                                                                                                                                                                                                                                                                                                                                                                                                                                                                                                                                                      | HN           | и-в       |
|      | Aylesford [1390] =AB 86.                                                                                                                                                                                                                                                                                                                                                                                                                                                                                                                                                                                                                                                                                                                                                                                                                                                                                                                                                                                                                                                                                                                                                                                                                                                                                                                                                                                                                                                                                                                                                                                                                                                                                                                                                                                                                                                                                                                                                                                                                                                                                                    |              | и-в       |
|      | - 1.35.1 東京 1.5 m - 1 m - 1 m - 1 m - 1 m - 1 m - 1 m - 1 m - 1 m - 1 m - 1 m - 1 m - 1 m - 1 m - 1 m - 1 m - 1 m - 1 m - 1 m - 1 m - 1 m - 1 m - 1 m - 1 m - 1 m - 1 m - 1 m - 1 m - 1 m - 1 m - 1 m - 1 m - 1 m - 1 m - 1 m - 1 m - 1 m - 1 m - 1 m - 1 m - 1 m - 1 m - 1 m - 1 m - 1 m - 1 m - 1 m - 1 m - 1 m - 1 m - 1 m - 1 m - 1 m - 1 m - 1 m - 1 m - 1 m - 1 m - 1 m - 1 m - 1 m - 1 m - 1 m - 1 m - 1 m - 1 m - 1 m - 1 m - 1 m - 1 m - 1 m - 1 m - 1 m - 1 m - 1 m - 1 m - 1 m - 1 m - 1 m - 1 m - 1 m - 1 m - 1 m - 1 m - 1 m - 1 m - 1 m - 1 m - 1 m - 1 m - 1 m - 1 m - 1 m - 1 m - 1 m - 1 m - 1 m - 1 m - 1 m - 1 m - 1 m - 1 m - 1 m - 1 m - 1 m - 1 m - 1 m - 1 m - 1 m - 1 m - 1 m - 1 m - 1 m - 1 m - 1 m - 1 m - 1 m - 1 m - 1 m - 1 m - 1 m - 1 m - 1 m - 1 m - 1 m - 1 m - 1 m - 1 m - 1 m - 1 m - 1 m - 1 m - 1 m - 1 m - 1 m - 1 m - 1 m - 1 m - 1 m - 1 m - 1 m - 1 m - 1 m - 1 m - 1 m - 1 m - 1 m - 1 m - 1 m - 1 m - 1 m - 1 m - 1 m - 1 m - 1 m - 1 m - 1 m - 1 m - 1 m - 1 m - 1 m - 1 m - 1 m - 1 m - 1 m - 1 m - 1 m - 1 m - 1 m - 1 m - 1 m - 1 m - 1 m - 1 m - 1 m - 1 m - 1 m - 1 m - 1 m - 1 m - 1 m - 1 m - 1 m - 1 m - 1 m - 1 m - 1 m - 1 m - 1 m - 1 m - 1 m - 1 m - 1 m - 1 m - 1 m - 1 m - 1 m - 1 m - 1 m - 1 m - 1 m - 1 m - 1 m - 1 m - 1 m - 1 m - 1 m - 1 m - 1 m - 1 m - 1 m - 1 m - 1 m - 1 m - 1 m - 1 m - 1 m - 1 m - 1 m - 1 m - 1 m - 1 m - 1 m - 1 m - 1 m - 1 m - 1 m - 1 m - 1 m - 1 m - 1 m - 1 m - 1 m - 1 m - 1 m - 1 m - 1 m - 1 m - 1 m - 1 m - 1 m - 1 m - 1 m - 1 m - 1 m - 1 m - 1 m - 1 m - 1 m - 1 m - 1 m - 1 m - 1 m - 1 m - 1 m - 1 m - 1 m - 1 m - 1 m - 1 m - 1 m - 1 m - 1 m - 1 m - 1 m - 1 m - 1 m - 1 m - 1 m - 1 m - 1 m - 1 m - 1 m - 1 m - 1 m - 1 m - 1 m - 1 m - 1 m - 1 m - 1 m - 1 m - 1 m - 1 m - 1 m - 1 m - 1 m - 1 m - 1 m - 1 m - 1 m - 1 m - 1 m - 1 m - 1 m - 1 m - 1 m - 1 m - 1 m - 1 m - 1 m - 1 m - 1 m - 1 m - 1 m - 1 m - 1 m - 1 m - 1 m - 1 m - 1 m - 1 m - 1 m - 1 m - 1 m - 1 m - 1 m - 1 m - 1 m - 1 m - 1 m - 1 m - 1 m - 1 m - 1 m - 1 m - 1 m - 1 m - 1 m - 1 m - 1 m - 1 m - 1 m - 1 m - 1 m - 1 m - 1 m - 1 m - 1 | 111          |           |
|      | Holborough [1030].                                                                                                                                                                                                                                                                                                                                                                                                                                                                                                                                                                                                                                                                                                                                                                                                                                                                                                                                                                                                                                                                                                                                                                                                                                                                                                                                                                                                                                                                                                                                                                                                                                                                                                                                                                                                                                                                                                                                                                                                                                                                                                          | LIN          | 1B        |
|      | Charing [26].                                                                                                                                                                                                                                                                                                                                                                                                                                                                                                                                                                                                                                                                                                                                                                                                                                                                                                                                                                                                                                                                                                                                                                                                                                                                                                                                                                                                                                                                                                                                                                                                                                                                                                                                                                                                                                                                                                                                                                                                                                                                                                               | H            |           |
|      | Reculver [102].                                                                                                                                                                                                                                                                                                                                                                                                                                                                                                                                                                                                                                                                                                                                                                                                                                                                                                                                                                                                                                                                                                                                                                                                                                                                                                                                                                                                                                                                                                                                                                                                                                                                                                                                                                                                                                                                                                                                                                                                                                                                                                             | Н            | M -       |
| 8.   | Birchington, Minnis Bay shaft 10 [1418].                                                                                                                                                                                                                                                                                                                                                                                                                                                                                                                                                                                                                                                                                                                                                                                                                                                                                                                                                                                                                                                                                                                                                                                                                                                                                                                                                                                                                                                                                                                                                                                                                                                                                                                                                                                                                                                                                                                                                                                                                                                                                    |              | 2S        |
| _    | Epple Bay [1377].                                                                                                                                                                                                                                                                                                                                                                                                                                                                                                                                                                                                                                                                                                                                                                                                                                                                                                                                                                                                                                                                                                                                                                                                                                                                                                                                                                                                                                                                                                                                                                                                                                                                                                                                                                                                                                                                                                                                                                                                                                                                                                           | H            | M-B       |
|      | Manston [1523].                                                                                                                                                                                                                                                                                                                                                                                                                                                                                                                                                                                                                                                                                                                                                                                                                                                                                                                                                                                                                                                                                                                                                                                                                                                                                                                                                                                                                                                                                                                                                                                                                                                                                                                                                                                                                                                                                                                                                                                                                                                                                                             |              |           |
|      | Deal [815], [813].                                                                                                                                                                                                                                                                                                                                                                                                                                                                                                                                                                                                                                                                                                                                                                                                                                                                                                                                                                                                                                                                                                                                                                                                                                                                                                                                                                                                                                                                                                                                                                                                                                                                                                                                                                                                                                                                                                                                                                                                                                                                                                          |              | -B        |
| 1    | Braughing, Gatesbury Track (not illus.).                                                                                                                                                                                                                                                                                                                                                                                                                                                                                                                                                                                                                                                                                                                                                                                                                                                                                                                                                                                                                                                                                                                                                                                                                                                                                                                                                                                                                                                                                                                                                                                                                                                                                                                                                                                                                                                                                                                                                                                                                                                                                    |              | from 30BC |
|      | 1972 early features (not illus.).                                                                                                                                                                                                                                                                                                                                                                                                                                                                                                                                                                                                                                                                                                                                                                                                                                                                                                                                                                                                                                                                                                                                                                                                                                                                                                                                                                                                                                                                                                                                                                                                                                                                                                                                                                                                                                                                                                                                                                                                                                                                                           |              | -S        |
| 2    | Welwyn grave C [1190] =AB 109.                                                                                                                                                                                                                                                                                                                                                                                                                                                                                                                                                                                                                                                                                                                                                                                                                                                                                                                                                                                                                                                                                                                                                                                                                                                                                                                                                                                                                                                                                                                                                                                                                                                                                                                                                                                                                                                                                                                                                                                                                                                                                              |              | 1B        |
| 3    | Welwyn Garden City main grave, nos.23, 24.                                                                                                                                                                                                                                                                                                                                                                                                                                                                                                                                                                                                                                                                                                                                                                                                                                                                                                                                                                                                                                                                                                                                                                                                                                                                                                                                                                                                                                                                                                                                                                                                                                                                                                                                                                                                                                                                                                                                                                                                                                                                                  |              | 2B+       |
| 4    | Grubs Barn period 1 ditch, no.4.                                                                                                                                                                                                                                                                                                                                                                                                                                                                                                                                                                                                                                                                                                                                                                                                                                                                                                                                                                                                                                                                                                                                                                                                                                                                                                                                                                                                                                                                                                                                                                                                                                                                                                                                                                                                                                                                                                                                                                                                                                                                                            |              | 1S        |
|      | Crookhams, no.23.                                                                                                                                                                                                                                                                                                                                                                                                                                                                                                                                                                                                                                                                                                                                                                                                                                                                                                                                                                                                                                                                                                                                                                                                                                                                                                                                                                                                                                                                                                                                                                                                                                                                                                                                                                                                                                                                                                                                                                                                                                                                                                           | $\mathbf{R}$ | 3S+       |
| 6    | Prae Wood, LIII Black Earth [385].                                                                                                                                                                                                                                                                                                                                                                                                                                                                                                                                                                                                                                                                                                                                                                                                                                                                                                                                                                                                                                                                                                                                                                                                                                                                                                                                                                                                                                                                                                                                                                                                                                                                                                                                                                                                                                                                                                                                                                                                                                                                                          |              | AD5-40/45 |
|      | LIV 2nd Grey Clay [517].                                                                                                                                                                                                                                                                                                                                                                                                                                                                                                                                                                                                                                                                                                                                                                                                                                                                                                                                                                                                                                                                                                                                                                                                                                                                                                                                                                                                                                                                                                                                                                                                                                                                                                                                                                                                                                                                                                                                                                                                                                                                                                    |              | AD5-40/45 |
|      | LIIIa Grey Clay [427].                                                                                                                                                                                                                                                                                                                                                                                                                                                                                                                                                                                                                                                                                                                                                                                                                                                                                                                                                                                                                                                                                                                                                                                                                                                                                                                                                                                                                                                                                                                                                                                                                                                                                                                                                                                                                                                                                                                                                                                                                                                                                                      |              | AD5-40/45 |
|      | [406].                                                                                                                                                                                                                                                                                                                                                                                                                                                                                                                                                                                                                                                                                                                                                                                                                                                                                                                                                                                                                                                                                                                                                                                                                                                                                                                                                                                                                                                                                                                                                                                                                                                                                                                                                                                                                                                                                                                                                                                                                                                                                                                      | R            | AD5-40/45 |
|      | LIV Grey Clay [548].                                                                                                                                                                                                                                                                                                                                                                                                                                                                                                                                                                                                                                                                                                                                                                                                                                                                                                                                                                                                                                                                                                                                                                                                                                                                                                                                                                                                                                                                                                                                                                                                                                                                                                                                                                                                                                                                                                                                                                                                                                                                                                        |              | AD5-40/45 |
|      | group B [687].                                                                                                                                                                                                                                                                                                                                                                                                                                                                                                                                                                                                                                                                                                                                                                                                                                                                                                                                                                                                                                                                                                                                                                                                                                                                                                                                                                                                                                                                                                                                                                                                                                                                                                                                                                                                                                                                                                                                                                                                                                                                                                              |              | AD5-40/45 |
|      | LV Grey Clay & Sand [587].                                                                                                                                                                                                                                                                                                                                                                                                                                                                                                                                                                                                                                                                                                                                                                                                                                                                                                                                                                                                                                                                                                                                                                                                                                                                                                                                                                                                                                                                                                                                                                                                                                                                                                                                                                                                                                                                                                                                                                                                                                                                                                  | R            | post-43   |
|      | Zero Ditch [677].                                                                                                                                                                                                                                                                                                                                                                                                                                                                                                                                                                                                                                                                                                                                                                                                                                                                                                                                                                                                                                                                                                                                                                                                                                                                                                                                                                                                                                                                                                                                                                                                                                                                                                                                                                                                                                                                                                                                                                                                                                                                                                           | 10           | AD30-50   |
|      |                                                                                                                                                                                                                                                                                                                                                                                                                                                                                                                                                                                                                                                                                                                                                                                                                                                                                                                                                                                                                                                                                                                                                                                                                                                                                                                                                                                                                                                                                                                                                                                                                                                                                                                                                                                                                                                                                                                                                                                                                                                                                                                             |              | AD30-50   |
|      | U Ditch [869].                                                                                                                                                                                                                                                                                                                                                                                                                                                                                                                                                                                                                                                                                                                                                                                                                                                                                                                                                                                                                                                                                                                                                                                                                                                                                                                                                                                                                                                                                                                                                                                                                                                                                                                                                                                                                                                                                                                                                                                                                                                                                                              |              | AD30-50   |
|      | [352].                                                                                                                                                                                                                                                                                                                                                                                                                                                                                                                                                                                                                                                                                                                                                                                                                                                                                                                                                                                                                                                                                                                                                                                                                                                                                                                                                                                                                                                                                                                                                                                                                                                                                                                                                                                                                                                                                                                                                                                                                                                                                                                      |              |           |
| -    | Pond Fields palisade ditch [858].                                                                                                                                                                                                                                                                                                                                                                                                                                                                                                                                                                                                                                                                                                                                                                                                                                                                                                                                                                                                                                                                                                                                                                                                                                                                                                                                                                                                                                                                                                                                                                                                                                                                                                                                                                                                                                                                                                                                                                                                                                                                                           | `            | -S        |
|      | St Albans, King Harry Lane cemetery (not illus                                                                                                                                                                                                                                                                                                                                                                                                                                                                                                                                                                                                                                                                                                                                                                                                                                                                                                                                                                                                                                                                                                                                                                                                                                                                                                                                                                                                                                                                                                                                                                                                                                                                                                                                                                                                                                                                                                                                                                                                                                                                              | .).          | -B        |
| 8    | Gorhambury (not illus.).                                                                                                                                                                                                                                                                                                                                                                                                                                                                                                                                                                                                                                                                                                                                                                                                                                                                                                                                                                                                                                                                                                                                                                                                                                                                                                                                                                                                                                                                                                                                                                                                                                                                                                                                                                                                                                                                                                                                                                                                                                                                                                    |              | 1S        |
| 9    | Park Street, Rubbish Pit I, no.10.                                                                                                                                                                                                                                                                                                                                                                                                                                                                                                                                                                                                                                                                                                                                                                                                                                                                                                                                                                                                                                                                                                                                                                                                                                                                                                                                                                                                                                                                                                                                                                                                                                                                                                                                                                                                                                                                                                                                                                                                                                                                                          |              | 3S        |
|      | site R, nos.4, 5.                                                                                                                                                                                                                                                                                                                                                                                                                                                                                                                                                                                                                                                                                                                                                                                                                                                                                                                                                                                                                                                                                                                                                                                                                                                                                                                                                                                                                                                                                                                                                                                                                                                                                                                                                                                                                                                                                                                                                                                                                                                                                                           |              | -S        |
| 0    | Berkhamsted, Dellfield [111].                                                                                                                                                                                                                                                                                                                                                                                                                                                                                                                                                                                                                                                                                                                                                                                                                                                                                                                                                                                                                                                                                                                                                                                                                                                                                                                                                                                                                                                                                                                                                                                                                                                                                                                                                                                                                                                                                                                                                                                                                                                                                               |              | -S        |
|      | ditch A, no.20.                                                                                                                                                                                                                                                                                                                                                                                                                                                                                                                                                                                                                                                                                                                                                                                                                                                                                                                                                                                                                                                                                                                                                                                                                                                                                                                                                                                                                                                                                                                                                                                                                                                                                                                                                                                                                                                                                                                                                                                                                                                                                                             |              | 3S        |
| 1    | Wards Coombe cremation 1, no.2 [1026].                                                                                                                                                                                                                                                                                                                                                                                                                                                                                                                                                                                                                                                                                                                                                                                                                                                                                                                                                                                                                                                                                                                                                                                                                                                                                                                                                                                                                                                                                                                                                                                                                                                                                                                                                                                                                                                                                                                                                                                                                                                                                      |              | 2B+       |
|      | Bletchley, Saffron Gardens, nos.35, 38.                                                                                                                                                                                                                                                                                                                                                                                                                                                                                                                                                                                                                                                                                                                                                                                                                                                                                                                                                                                                                                                                                                                                                                                                                                                                                                                                                                                                                                                                                                                                                                                                                                                                                                                                                                                                                                                                                                                                                                                                                                                                                     | R            | -S        |
|      | Thornborough, Bourton Grounds, no.3, F.2.                                                                                                                                                                                                                                                                                                                                                                                                                                                                                                                                                                                                                                                                                                                                                                                                                                                                                                                                                                                                                                                                                                                                                                                                                                                                                                                                                                                                                                                                                                                                                                                                                                                                                                                                                                                                                                                                                                                                                                                                                                                                                   | R            | 1S        |
| 5775 | no.6, F.6.                                                                                                                                                                                                                                                                                                                                                                                                                                                                                                                                                                                                                                                                                                                                                                                                                                                                                                                                                                                                                                                                                                                                                                                                                                                                                                                                                                                                                                                                                                                                                                                                                                                                                                                                                                                                                                                                                                                                                                                                                                                                                                                  | R            | 3S        |
| 14   | Wootton, no.137, probably Roman.                                                                                                                                                                                                                                                                                                                                                                                                                                                                                                                                                                                                                                                                                                                                                                                                                                                                                                                                                                                                                                                                                                                                                                                                                                                                                                                                                                                                                                                                                                                                                                                                                                                                                                                                                                                                                                                                                                                                                                                                                                                                                            |              | RB        |
|      | UND 1988 OF MARKET 1999, A. P. C. P.                                                                                                                                                                                                                                                                                                                                                                                                                                                                                                                                                                                                                                                                                                                                                                                                                                                                                                                                                                                                                                                                                                                                                                                                                                                                                                                                                                                                                                                                                                                                                                                                                                                                                                                                                                                                                                                                                                                                                                                                                                                    | 222          | -B        |