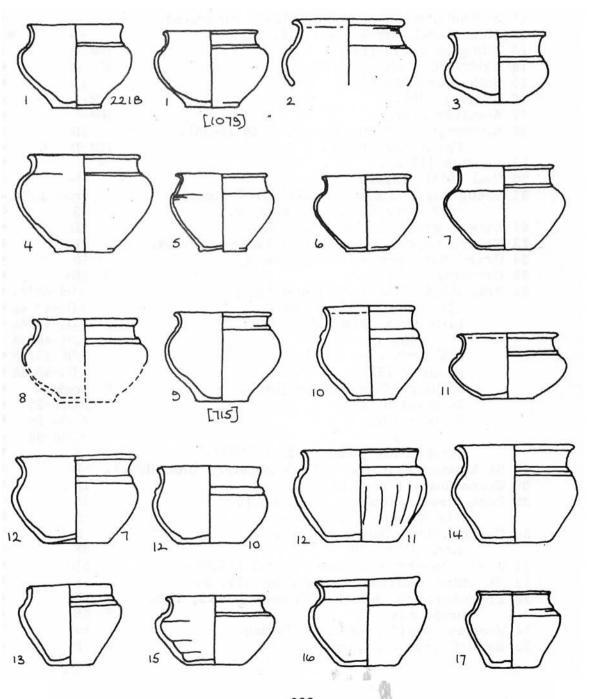

## E3-1: PLAIN WIDE-MOUTHED EVERTED-RIM CUPS, USUALLY ONE SHOULDER CORDON

| 1    | Colchester, Sheepen, Cam. 221B: site F14, roma                                                                                                                                                                                                                                                                                                                                                                                                                                                                                                                                                                                                                                                                                                                                                                                                                                                                                                                                                                                                                                                                                                                                                                                                                                                                                                                                                                                                                                                                                                                                                                                                                                                                                                                                                                                                                                                                                                                                                                                                                                                                              | nise         | dAD49-61  |
|------|-----------------------------------------------------------------------------------------------------------------------------------------------------------------------------------------------------------------------------------------------------------------------------------------------------------------------------------------------------------------------------------------------------------------------------------------------------------------------------------------------------------------------------------------------------------------------------------------------------------------------------------------------------------------------------------------------------------------------------------------------------------------------------------------------------------------------------------------------------------------------------------------------------------------------------------------------------------------------------------------------------------------------------------------------------------------------------------------------------------------------------------------------------------------------------------------------------------------------------------------------------------------------------------------------------------------------------------------------------------------------------------------------------------------------------------------------------------------------------------------------------------------------------------------------------------------------------------------------------------------------------------------------------------------------------------------------------------------------------------------------------------------------------------------------------------------------------------------------------------------------------------------------------------------------------------------------------------------------------------------------------------------------------------------------------------------------------------------------------------------------------|--------------|-----------|
|      | 1970 (not illus.)., various.                                                                                                                                                                                                                                                                                                                                                                                                                                                                                                                                                                                                                                                                                                                                                                                                                                                                                                                                                                                                                                                                                                                                                                                                                                                                                                                                                                                                                                                                                                                                                                                                                                                                                                                                                                                                                                                                                                                                                                                                                                                                                                |              | AD10-43   |
|      | West Lodge Estate, [1079].                                                                                                                                                                                                                                                                                                                                                                                                                                                                                                                                                                                                                                                                                                                                                                                                                                                                                                                                                                                                                                                                                                                                                                                                                                                                                                                                                                                                                                                                                                                                                                                                                                                                                                                                                                                                                                                                                                                                                                                                                                                                                                  |              | el mar 8) |
| 2    | Braintree site 17, High St, no.64.                                                                                                                                                                                                                                                                                                                                                                                                                                                                                                                                                                                                                                                                                                                                                                                                                                                                                                                                                                                                                                                                                                                                                                                                                                                                                                                                                                                                                                                                                                                                                                                                                                                                                                                                                                                                                                                                                                                                                                                                                                                                                          |              | -S        |
| 3    | Great Chesterford, Welsford & Rudsdale.                                                                                                                                                                                                                                                                                                                                                                                                                                                                                                                                                                                                                                                                                                                                                                                                                                                                                                                                                                                                                                                                                                                                                                                                                                                                                                                                                                                                                                                                                                                                                                                                                                                                                                                                                                                                                                                                                                                                                                                                                                                                                     |              | -         |
| 1    | Chelmsford, Arc Works [781].                                                                                                                                                                                                                                                                                                                                                                                                                                                                                                                                                                                                                                                                                                                                                                                                                                                                                                                                                                                                                                                                                                                                                                                                                                                                                                                                                                                                                                                                                                                                                                                                                                                                                                                                                                                                                                                                                                                                                                                                                                                                                                |              | (1B)      |
| 5    | Little Waltham burial, no.341.                                                                                                                                                                                                                                                                                                                                                                                                                                                                                                                                                                                                                                                                                                                                                                                                                                                                                                                                                                                                                                                                                                                                                                                                                                                                                                                                                                                                                                                                                                                                                                                                                                                                                                                                                                                                                                                                                                                                                                                                                                                                                              |              | AD50-60   |
| 6    | Little Laver c.1908, no.8.                                                                                                                                                                                                                                                                                                                                                                                                                                                                                                                                                                                                                                                                                                                                                                                                                                                                                                                                                                                                                                                                                                                                                                                                                                                                                                                                                                                                                                                                                                                                                                                                                                                                                                                                                                                                                                                                                                                                                                                                                                                                                                  |              | Roman     |
| 7    | Sandon Hall gravel pit [72].                                                                                                                                                                                                                                                                                                                                                                                                                                                                                                                                                                                                                                                                                                                                                                                                                                                                                                                                                                                                                                                                                                                                                                                                                                                                                                                                                                                                                                                                                                                                                                                                                                                                                                                                                                                                                                                                                                                                                                                                                                                                                                |              | Roman     |
| 3    | Orsett 'Cock', no.4.                                                                                                                                                                                                                                                                                                                                                                                                                                                                                                                                                                                                                                                                                                                                                                                                                                                                                                                                                                                                                                                                                                                                                                                                                                                                                                                                                                                                                                                                                                                                                                                                                                                                                                                                                                                                                                                                                                                                                                                                                                                                                                        |              | 3S        |
| )    | Canewdon, Scotts Hall [715]; [233].                                                                                                                                                                                                                                                                                                                                                                                                                                                                                                                                                                                                                                                                                                                                                                                                                                                                                                                                                                                                                                                                                                                                                                                                                                                                                                                                                                                                                                                                                                                                                                                                                                                                                                                                                                                                                                                                                                                                                                                                                                                                                         |              | -B        |
|      | Prittlewell, Roots Hall [224], romanised.                                                                                                                                                                                                                                                                                                                                                                                                                                                                                                                                                                                                                                                                                                                                                                                                                                                                                                                                                                                                                                                                                                                                                                                                                                                                                                                                                                                                                                                                                                                                                                                                                                                                                                                                                                                                                                                                                                                                                                                                                                                                                   |              | -B        |
|      | Southchurch, Daines Way [720], romanised.                                                                                                                                                                                                                                                                                                                                                                                                                                                                                                                                                                                                                                                                                                                                                                                                                                                                                                                                                                                                                                                                                                                                                                                                                                                                                                                                                                                                                                                                                                                                                                                                                                                                                                                                                                                                                                                                                                                                                                                                                                                                                   |              | _         |
|      | Stone, 1941, fig. 3 nos. 7, 10, 11.                                                                                                                                                                                                                                                                                                                                                                                                                                                                                                                                                                                                                                                                                                                                                                                                                                                                                                                                                                                                                                                                                                                                                                                                                                                                                                                                                                                                                                                                                                                                                                                                                                                                                                                                                                                                                                                                                                                                                                                                                                                                                         |              | -В        |
|      | Allington no.10 [188].                                                                                                                                                                                                                                                                                                                                                                                                                                                                                                                                                                                                                                                                                                                                                                                                                                                                                                                                                                                                                                                                                                                                                                                                                                                                                                                                                                                                                                                                                                                                                                                                                                                                                                                                                                                                                                                                                                                                                                                                                                                                                                      | HN           | и-в       |
|      | Aylesford [1390] =AB 86.                                                                                                                                                                                                                                                                                                                                                                                                                                                                                                                                                                                                                                                                                                                                                                                                                                                                                                                                                                                                                                                                                                                                                                                                                                                                                                                                                                                                                                                                                                                                                                                                                                                                                                                                                                                                                                                                                                                                                                                                                                                                                                    |              | и-в       |
|      | - 1.35.1 東京 1.5 m - 1 m - 1 m - 1 m - 1 m - 1 m - 1 m - 1 m - 1 m - 1 m - 1 m - 1 m - 1 m - 1 m - 1 m - 1 m - 1 m - 1 m - 1 m - 1 m - 1 m - 1 m - 1 m - 1 m - 1 m - 1 m - 1 m - 1 m - 1 m - 1 m - 1 m - 1 m - 1 m - 1 m - 1 m - 1 m - 1 m - 1 m - 1 m - 1 m - 1 m - 1 m - 1 m - 1 m - 1 m - 1 m - 1 m - 1 m - 1 m - 1 m - 1 m - 1 m - 1 m - 1 m - 1 m - 1 m - 1 m - 1 m - 1 m - 1 m - 1 m - 1 m - 1 m - 1 m - 1 m - 1 m - 1 m - 1 m - 1 m - 1 m - 1 m - 1 m - 1 m - 1 m - 1 m - 1 m - 1 m - 1 m - 1 m - 1 m - 1 m - 1 m - 1 m - 1 m - 1 m - 1 m - 1 m - 1 m - 1 m - 1 m - 1 m - 1 m - 1 m - 1 m - 1 m - 1 m - 1 m - 1 m - 1 m - 1 m - 1 m - 1 m - 1 m - 1 m - 1 m - 1 m - 1 m - 1 m - 1 m - 1 m - 1 m - 1 m - 1 m - 1 m - 1 m - 1 m - 1 m - 1 m - 1 m - 1 m - 1 m - 1 m - 1 m - 1 m - 1 m - 1 m - 1 m - 1 m - 1 m - 1 m - 1 m - 1 m - 1 m - 1 m - 1 m - 1 m - 1 m - 1 m - 1 m - 1 m - 1 m - 1 m - 1 m - 1 m - 1 m - 1 m - 1 m - 1 m - 1 m - 1 m - 1 m - 1 m - 1 m - 1 m - 1 m - 1 m - 1 m - 1 m - 1 m - 1 m - 1 m - 1 m - 1 m - 1 m - 1 m - 1 m - 1 m - 1 m - 1 m - 1 m - 1 m - 1 m - 1 m - 1 m - 1 m - 1 m - 1 m - 1 m - 1 m - 1 m - 1 m - 1 m - 1 m - 1 m - 1 m - 1 m - 1 m - 1 m - 1 m - 1 m - 1 m - 1 m - 1 m - 1 m - 1 m - 1 m - 1 m - 1 m - 1 m - 1 m - 1 m - 1 m - 1 m - 1 m - 1 m - 1 m - 1 m - 1 m - 1 m - 1 m - 1 m - 1 m - 1 m - 1 m - 1 m - 1 m - 1 m - 1 m - 1 m - 1 m - 1 m - 1 m - 1 m - 1 m - 1 m - 1 m - 1 m - 1 m - 1 m - 1 m - 1 m - 1 m - 1 m - 1 m - 1 m - 1 m - 1 m - 1 m - 1 m - 1 m - 1 m - 1 m - 1 m - 1 m - 1 m - 1 m - 1 m - 1 m - 1 m - 1 m - 1 m - 1 m - 1 m - 1 m - 1 m - 1 m - 1 m - 1 m - 1 m - 1 m - 1 m - 1 m - 1 m - 1 m - 1 m - 1 m - 1 m - 1 m - 1 m - 1 m - 1 m - 1 m - 1 m - 1 m - 1 m - 1 m - 1 m - 1 m - 1 m - 1 m - 1 m - 1 m - 1 m - 1 m - 1 m - 1 m - 1 m - 1 m - 1 m - 1 m - 1 m - 1 m - 1 m - 1 m - 1 m - 1 m - 1 m - 1 m - 1 m - 1 m - 1 m - 1 m - 1 m - 1 m - 1 m - 1 m - 1 m - 1 m - 1 m - 1 m - 1 m - 1 m - 1 m - 1 m - 1 m - 1 m - 1 m - 1 m - 1 m - 1 m - 1 m - 1 m - 1 m - 1 m - 1 m - 1 m - 1 m - 1 m - 1 m - 1 m - 1 m - 1 m - 1 m - 1 m - 1 m - 1 m - 1 m - 1 m - 1 | 111          |           |
|      | Holborough [1030].                                                                                                                                                                                                                                                                                                                                                                                                                                                                                                                                                                                                                                                                                                                                                                                                                                                                                                                                                                                                                                                                                                                                                                                                                                                                                                                                                                                                                                                                                                                                                                                                                                                                                                                                                                                                                                                                                                                                                                                                                                                                                                          | LIN          | 1B        |
|      | Charing [26].                                                                                                                                                                                                                                                                                                                                                                                                                                                                                                                                                                                                                                                                                                                                                                                                                                                                                                                                                                                                                                                                                                                                                                                                                                                                                                                                                                                                                                                                                                                                                                                                                                                                                                                                                                                                                                                                                                                                                                                                                                                                                                               | H            |           |
|      | Reculver [102].                                                                                                                                                                                                                                                                                                                                                                                                                                                                                                                                                                                                                                                                                                                                                                                                                                                                                                                                                                                                                                                                                                                                                                                                                                                                                                                                                                                                                                                                                                                                                                                                                                                                                                                                                                                                                                                                                                                                                                                                                                                                                                             | Н            | M -       |
| 8.   | Birchington, Minnis Bay shaft 10 [1418].                                                                                                                                                                                                                                                                                                                                                                                                                                                                                                                                                                                                                                                                                                                                                                                                                                                                                                                                                                                                                                                                                                                                                                                                                                                                                                                                                                                                                                                                                                                                                                                                                                                                                                                                                                                                                                                                                                                                                                                                                                                                                    |              | 2S        |
| _    | Epple Bay [1377].                                                                                                                                                                                                                                                                                                                                                                                                                                                                                                                                                                                                                                                                                                                                                                                                                                                                                                                                                                                                                                                                                                                                                                                                                                                                                                                                                                                                                                                                                                                                                                                                                                                                                                                                                                                                                                                                                                                                                                                                                                                                                                           | H            | M-B       |
|      | Manston [1523].                                                                                                                                                                                                                                                                                                                                                                                                                                                                                                                                                                                                                                                                                                                                                                                                                                                                                                                                                                                                                                                                                                                                                                                                                                                                                                                                                                                                                                                                                                                                                                                                                                                                                                                                                                                                                                                                                                                                                                                                                                                                                                             |              |           |
|      | Deal [815], [813].                                                                                                                                                                                                                                                                                                                                                                                                                                                                                                                                                                                                                                                                                                                                                                                                                                                                                                                                                                                                                                                                                                                                                                                                                                                                                                                                                                                                                                                                                                                                                                                                                                                                                                                                                                                                                                                                                                                                                                                                                                                                                                          |              | -B        |
| 1    | Braughing, Gatesbury Track (not illus.).                                                                                                                                                                                                                                                                                                                                                                                                                                                                                                                                                                                                                                                                                                                                                                                                                                                                                                                                                                                                                                                                                                                                                                                                                                                                                                                                                                                                                                                                                                                                                                                                                                                                                                                                                                                                                                                                                                                                                                                                                                                                                    |              | from 30BC |
|      | 1972 early features (not illus.).                                                                                                                                                                                                                                                                                                                                                                                                                                                                                                                                                                                                                                                                                                                                                                                                                                                                                                                                                                                                                                                                                                                                                                                                                                                                                                                                                                                                                                                                                                                                                                                                                                                                                                                                                                                                                                                                                                                                                                                                                                                                                           |              | -S        |
| 2    | Welwyn grave C [1190] =AB 109.                                                                                                                                                                                                                                                                                                                                                                                                                                                                                                                                                                                                                                                                                                                                                                                                                                                                                                                                                                                                                                                                                                                                                                                                                                                                                                                                                                                                                                                                                                                                                                                                                                                                                                                                                                                                                                                                                                                                                                                                                                                                                              |              | 1B        |
| 3    | Welwyn Garden City main grave, nos.23, 24.                                                                                                                                                                                                                                                                                                                                                                                                                                                                                                                                                                                                                                                                                                                                                                                                                                                                                                                                                                                                                                                                                                                                                                                                                                                                                                                                                                                                                                                                                                                                                                                                                                                                                                                                                                                                                                                                                                                                                                                                                                                                                  |              | 2B+       |
| 4    | Grubs Barn period 1 ditch, no.4.                                                                                                                                                                                                                                                                                                                                                                                                                                                                                                                                                                                                                                                                                                                                                                                                                                                                                                                                                                                                                                                                                                                                                                                                                                                                                                                                                                                                                                                                                                                                                                                                                                                                                                                                                                                                                                                                                                                                                                                                                                                                                            |              | 1S        |
|      | Crookhams, no.23.                                                                                                                                                                                                                                                                                                                                                                                                                                                                                                                                                                                                                                                                                                                                                                                                                                                                                                                                                                                                                                                                                                                                                                                                                                                                                                                                                                                                                                                                                                                                                                                                                                                                                                                                                                                                                                                                                                                                                                                                                                                                                                           | $\mathbf{R}$ | 3S+       |
| 6    | Prae Wood, LIII Black Earth [385].                                                                                                                                                                                                                                                                                                                                                                                                                                                                                                                                                                                                                                                                                                                                                                                                                                                                                                                                                                                                                                                                                                                                                                                                                                                                                                                                                                                                                                                                                                                                                                                                                                                                                                                                                                                                                                                                                                                                                                                                                                                                                          |              | AD5-40/45 |
|      | LIV 2nd Grey Clay [517].                                                                                                                                                                                                                                                                                                                                                                                                                                                                                                                                                                                                                                                                                                                                                                                                                                                                                                                                                                                                                                                                                                                                                                                                                                                                                                                                                                                                                                                                                                                                                                                                                                                                                                                                                                                                                                                                                                                                                                                                                                                                                                    |              | AD5-40/45 |
|      | LIIIa Grey Clay [427].                                                                                                                                                                                                                                                                                                                                                                                                                                                                                                                                                                                                                                                                                                                                                                                                                                                                                                                                                                                                                                                                                                                                                                                                                                                                                                                                                                                                                                                                                                                                                                                                                                                                                                                                                                                                                                                                                                                                                                                                                                                                                                      |              | AD5-40/45 |
|      | [406].                                                                                                                                                                                                                                                                                                                                                                                                                                                                                                                                                                                                                                                                                                                                                                                                                                                                                                                                                                                                                                                                                                                                                                                                                                                                                                                                                                                                                                                                                                                                                                                                                                                                                                                                                                                                                                                                                                                                                                                                                                                                                                                      | R            | AD5-40/45 |
|      | LIV Grey Clay [548].                                                                                                                                                                                                                                                                                                                                                                                                                                                                                                                                                                                                                                                                                                                                                                                                                                                                                                                                                                                                                                                                                                                                                                                                                                                                                                                                                                                                                                                                                                                                                                                                                                                                                                                                                                                                                                                                                                                                                                                                                                                                                                        |              | AD5-40/45 |
|      | group B [687].                                                                                                                                                                                                                                                                                                                                                                                                                                                                                                                                                                                                                                                                                                                                                                                                                                                                                                                                                                                                                                                                                                                                                                                                                                                                                                                                                                                                                                                                                                                                                                                                                                                                                                                                                                                                                                                                                                                                                                                                                                                                                                              |              | AD5-40/45 |
|      | LV Grey Clay & Sand [587].                                                                                                                                                                                                                                                                                                                                                                                                                                                                                                                                                                                                                                                                                                                                                                                                                                                                                                                                                                                                                                                                                                                                                                                                                                                                                                                                                                                                                                                                                                                                                                                                                                                                                                                                                                                                                                                                                                                                                                                                                                                                                                  | R            | post-43   |
|      | Zero Ditch [677].                                                                                                                                                                                                                                                                                                                                                                                                                                                                                                                                                                                                                                                                                                                                                                                                                                                                                                                                                                                                                                                                                                                                                                                                                                                                                                                                                                                                                                                                                                                                                                                                                                                                                                                                                                                                                                                                                                                                                                                                                                                                                                           | 10           | AD30-50   |
|      |                                                                                                                                                                                                                                                                                                                                                                                                                                                                                                                                                                                                                                                                                                                                                                                                                                                                                                                                                                                                                                                                                                                                                                                                                                                                                                                                                                                                                                                                                                                                                                                                                                                                                                                                                                                                                                                                                                                                                                                                                                                                                                                             |              | AD30-50   |
|      | U Ditch [869].                                                                                                                                                                                                                                                                                                                                                                                                                                                                                                                                                                                                                                                                                                                                                                                                                                                                                                                                                                                                                                                                                                                                                                                                                                                                                                                                                                                                                                                                                                                                                                                                                                                                                                                                                                                                                                                                                                                                                                                                                                                                                                              |              | AD30-50   |
|      | [352].                                                                                                                                                                                                                                                                                                                                                                                                                                                                                                                                                                                                                                                                                                                                                                                                                                                                                                                                                                                                                                                                                                                                                                                                                                                                                                                                                                                                                                                                                                                                                                                                                                                                                                                                                                                                                                                                                                                                                                                                                                                                                                                      |              |           |
| -    | Pond Fields palisade ditch [858].                                                                                                                                                                                                                                                                                                                                                                                                                                                                                                                                                                                                                                                                                                                                                                                                                                                                                                                                                                                                                                                                                                                                                                                                                                                                                                                                                                                                                                                                                                                                                                                                                                                                                                                                                                                                                                                                                                                                                                                                                                                                                           | `            | -S        |
|      | St Albans, King Harry Lane cemetery (not illus                                                                                                                                                                                                                                                                                                                                                                                                                                                                                                                                                                                                                                                                                                                                                                                                                                                                                                                                                                                                                                                                                                                                                                                                                                                                                                                                                                                                                                                                                                                                                                                                                                                                                                                                                                                                                                                                                                                                                                                                                                                                              | .).          | -B        |
| 8    | Gorhambury (not illus.).                                                                                                                                                                                                                                                                                                                                                                                                                                                                                                                                                                                                                                                                                                                                                                                                                                                                                                                                                                                                                                                                                                                                                                                                                                                                                                                                                                                                                                                                                                                                                                                                                                                                                                                                                                                                                                                                                                                                                                                                                                                                                                    |              | 1S        |
| 9    | Park Street, Rubbish Pit I, no.10.                                                                                                                                                                                                                                                                                                                                                                                                                                                                                                                                                                                                                                                                                                                                                                                                                                                                                                                                                                                                                                                                                                                                                                                                                                                                                                                                                                                                                                                                                                                                                                                                                                                                                                                                                                                                                                                                                                                                                                                                                                                                                          |              | 3S        |
|      | site R, nos.4, 5.                                                                                                                                                                                                                                                                                                                                                                                                                                                                                                                                                                                                                                                                                                                                                                                                                                                                                                                                                                                                                                                                                                                                                                                                                                                                                                                                                                                                                                                                                                                                                                                                                                                                                                                                                                                                                                                                                                                                                                                                                                                                                                           |              | -S        |
| 0    | Berkhamsted, Dellfield [111].                                                                                                                                                                                                                                                                                                                                                                                                                                                                                                                                                                                                                                                                                                                                                                                                                                                                                                                                                                                                                                                                                                                                                                                                                                                                                                                                                                                                                                                                                                                                                                                                                                                                                                                                                                                                                                                                                                                                                                                                                                                                                               |              | -S        |
|      | ditch A, no.20.                                                                                                                                                                                                                                                                                                                                                                                                                                                                                                                                                                                                                                                                                                                                                                                                                                                                                                                                                                                                                                                                                                                                                                                                                                                                                                                                                                                                                                                                                                                                                                                                                                                                                                                                                                                                                                                                                                                                                                                                                                                                                                             |              | 3S        |
| 1    | Wards Coombe cremation 1, no.2 [1026].                                                                                                                                                                                                                                                                                                                                                                                                                                                                                                                                                                                                                                                                                                                                                                                                                                                                                                                                                                                                                                                                                                                                                                                                                                                                                                                                                                                                                                                                                                                                                                                                                                                                                                                                                                                                                                                                                                                                                                                                                                                                                      |              | 2B+       |
|      | Bletchley, Saffron Gardens, nos.35, 38.                                                                                                                                                                                                                                                                                                                                                                                                                                                                                                                                                                                                                                                                                                                                                                                                                                                                                                                                                                                                                                                                                                                                                                                                                                                                                                                                                                                                                                                                                                                                                                                                                                                                                                                                                                                                                                                                                                                                                                                                                                                                                     | R            | -S        |
|      | Thornborough, Bourton Grounds, no.3, F.2.                                                                                                                                                                                                                                                                                                                                                                                                                                                                                                                                                                                                                                                                                                                                                                                                                                                                                                                                                                                                                                                                                                                                                                                                                                                                                                                                                                                                                                                                                                                                                                                                                                                                                                                                                                                                                                                                                                                                                                                                                                                                                   | R            | 1S        |
| 5775 | no.6, F.6.                                                                                                                                                                                                                                                                                                                                                                                                                                                                                                                                                                                                                                                                                                                                                                                                                                                                                                                                                                                                                                                                                                                                                                                                                                                                                                                                                                                                                                                                                                                                                                                                                                                                                                                                                                                                                                                                                                                                                                                                                                                                                                                  | R            | 3S        |
| 14   | Wootton, no.137, probably Roman.                                                                                                                                                                                                                                                                                                                                                                                                                                                                                                                                                                                                                                                                                                                                                                                                                                                                                                                                                                                                                                                                                                                                                                                                                                                                                                                                                                                                                                                                                                                                                                                                                                                                                                                                                                                                                                                                                                                                                                                                                                                                                            |              | RB        |
|      | UND 1988 OF MARKET 1999, A. P. C. P.                                                                                                                                                                                                                                                                                                                                                                                                                                                                                                                                                                                                                                                                                                                                                                                                                                                                                                                                                                                                                                                                                                                                                                                                                                                                                                                                                                                                                                                                                                                                                                                                                                                                                                                                                                                                                                                                                                                                                                                                                                                    | 222          | -B        |