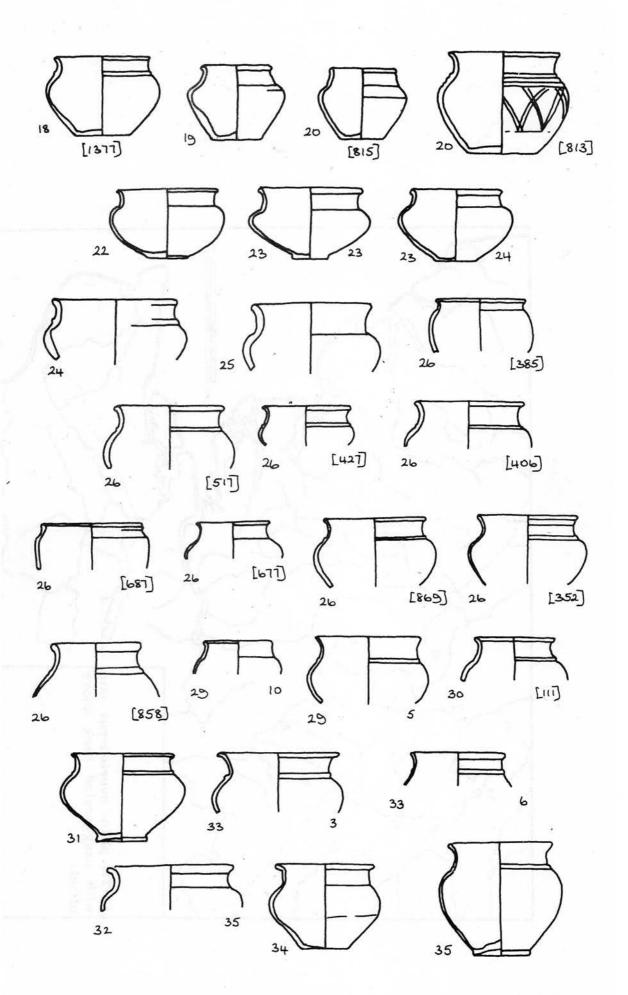

## E3-1: PLAIN WIDE-MOUTHED EVERTED-RIM CUPS, USUALLY ONE SHOULDER CORDON

| 1    | Colchester, Sheepen, Cam. 221B: site F14, roma                                                                                                                                                                                                                                                                                                                                                                                                                                                                                                                                                                                                                                                                                                                                                                                                                                                                                                                                                                                                                                                                                                                                                                                                                                                                                                                                                                                                                                                                                                                                                                                                                                                                                                                                                                                                                                                                                                                                                                                                                                                                              | nise         | dAD49-61  |
|------|-----------------------------------------------------------------------------------------------------------------------------------------------------------------------------------------------------------------------------------------------------------------------------------------------------------------------------------------------------------------------------------------------------------------------------------------------------------------------------------------------------------------------------------------------------------------------------------------------------------------------------------------------------------------------------------------------------------------------------------------------------------------------------------------------------------------------------------------------------------------------------------------------------------------------------------------------------------------------------------------------------------------------------------------------------------------------------------------------------------------------------------------------------------------------------------------------------------------------------------------------------------------------------------------------------------------------------------------------------------------------------------------------------------------------------------------------------------------------------------------------------------------------------------------------------------------------------------------------------------------------------------------------------------------------------------------------------------------------------------------------------------------------------------------------------------------------------------------------------------------------------------------------------------------------------------------------------------------------------------------------------------------------------------------------------------------------------------------------------------------------------|--------------|-----------|
|      | 1970 (not illus.)., various.                                                                                                                                                                                                                                                                                                                                                                                                                                                                                                                                                                                                                                                                                                                                                                                                                                                                                                                                                                                                                                                                                                                                                                                                                                                                                                                                                                                                                                                                                                                                                                                                                                                                                                                                                                                                                                                                                                                                                                                                                                                                                                |              | AD10-43   |
|      | West Lodge Estate, [1079].                                                                                                                                                                                                                                                                                                                                                                                                                                                                                                                                                                                                                                                                                                                                                                                                                                                                                                                                                                                                                                                                                                                                                                                                                                                                                                                                                                                                                                                                                                                                                                                                                                                                                                                                                                                                                                                                                                                                                                                                                                                                                                  |              | el mar 8) |
| 2    | Braintree site 17, High St, no.64.                                                                                                                                                                                                                                                                                                                                                                                                                                                                                                                                                                                                                                                                                                                                                                                                                                                                                                                                                                                                                                                                                                                                                                                                                                                                                                                                                                                                                                                                                                                                                                                                                                                                                                                                                                                                                                                                                                                                                                                                                                                                                          |              | -S        |
| 3    | Great Chesterford, Welsford & Rudsdale.                                                                                                                                                                                                                                                                                                                                                                                                                                                                                                                                                                                                                                                                                                                                                                                                                                                                                                                                                                                                                                                                                                                                                                                                                                                                                                                                                                                                                                                                                                                                                                                                                                                                                                                                                                                                                                                                                                                                                                                                                                                                                     |              | -         |
| 1    | Chelmsford, Arc Works [781].                                                                                                                                                                                                                                                                                                                                                                                                                                                                                                                                                                                                                                                                                                                                                                                                                                                                                                                                                                                                                                                                                                                                                                                                                                                                                                                                                                                                                                                                                                                                                                                                                                                                                                                                                                                                                                                                                                                                                                                                                                                                                                |              | (1B)      |
| 5    | Little Waltham burial, no.341.                                                                                                                                                                                                                                                                                                                                                                                                                                                                                                                                                                                                                                                                                                                                                                                                                                                                                                                                                                                                                                                                                                                                                                                                                                                                                                                                                                                                                                                                                                                                                                                                                                                                                                                                                                                                                                                                                                                                                                                                                                                                                              |              | AD50-60   |
| 6    | Little Laver c.1908, no.8.                                                                                                                                                                                                                                                                                                                                                                                                                                                                                                                                                                                                                                                                                                                                                                                                                                                                                                                                                                                                                                                                                                                                                                                                                                                                                                                                                                                                                                                                                                                                                                                                                                                                                                                                                                                                                                                                                                                                                                                                                                                                                                  |              | Roman     |
| 7    | Sandon Hall gravel pit [72].                                                                                                                                                                                                                                                                                                                                                                                                                                                                                                                                                                                                                                                                                                                                                                                                                                                                                                                                                                                                                                                                                                                                                                                                                                                                                                                                                                                                                                                                                                                                                                                                                                                                                                                                                                                                                                                                                                                                                                                                                                                                                                |              | Roman     |
| 3    | Orsett 'Cock', no.4.                                                                                                                                                                                                                                                                                                                                                                                                                                                                                                                                                                                                                                                                                                                                                                                                                                                                                                                                                                                                                                                                                                                                                                                                                                                                                                                                                                                                                                                                                                                                                                                                                                                                                                                                                                                                                                                                                                                                                                                                                                                                                                        |              | 3S        |
| )    | Canewdon, Scotts Hall [715]; [233].                                                                                                                                                                                                                                                                                                                                                                                                                                                                                                                                                                                                                                                                                                                                                                                                                                                                                                                                                                                                                                                                                                                                                                                                                                                                                                                                                                                                                                                                                                                                                                                                                                                                                                                                                                                                                                                                                                                                                                                                                                                                                         |              | -B        |
|      | Prittlewell, Roots Hall [224], romanised.                                                                                                                                                                                                                                                                                                                                                                                                                                                                                                                                                                                                                                                                                                                                                                                                                                                                                                                                                                                                                                                                                                                                                                                                                                                                                                                                                                                                                                                                                                                                                                                                                                                                                                                                                                                                                                                                                                                                                                                                                                                                                   |              | -B        |
|      | Southchurch, Daines Way [720], romanised.                                                                                                                                                                                                                                                                                                                                                                                                                                                                                                                                                                                                                                                                                                                                                                                                                                                                                                                                                                                                                                                                                                                                                                                                                                                                                                                                                                                                                                                                                                                                                                                                                                                                                                                                                                                                                                                                                                                                                                                                                                                                                   |              | _         |
|      | Stone, 1941, fig. 3 nos. 7, 10, 11.                                                                                                                                                                                                                                                                                                                                                                                                                                                                                                                                                                                                                                                                                                                                                                                                                                                                                                                                                                                                                                                                                                                                                                                                                                                                                                                                                                                                                                                                                                                                                                                                                                                                                                                                                                                                                                                                                                                                                                                                                                                                                         |              | -В        |
|      | Allington no.10 [188].                                                                                                                                                                                                                                                                                                                                                                                                                                                                                                                                                                                                                                                                                                                                                                                                                                                                                                                                                                                                                                                                                                                                                                                                                                                                                                                                                                                                                                                                                                                                                                                                                                                                                                                                                                                                                                                                                                                                                                                                                                                                                                      | HN           | и-в       |
|      | Aylesford [1390] =AB 86.                                                                                                                                                                                                                                                                                                                                                                                                                                                                                                                                                                                                                                                                                                                                                                                                                                                                                                                                                                                                                                                                                                                                                                                                                                                                                                                                                                                                                                                                                                                                                                                                                                                                                                                                                                                                                                                                                                                                                                                                                                                                                                    |              | и-в       |
|      | - 1.35.1 東京 1.5 m - 1 m - 1 m - 1 m - 1 m - 1 m - 1 m - 1 m - 1 m - 1 m - 1 m - 1 m - 1 m - 1 m - 1 m - 1 m - 1 m - 1 m - 1 m - 1 m - 1 m - 1 m - 1 m - 1 m - 1 m - 1 m - 1 m - 1 m - 1 m - 1 m - 1 m - 1 m - 1 m - 1 m - 1 m - 1 m - 1 m - 1 m - 1 m - 1 m - 1 m - 1 m - 1 m - 1 m - 1 m - 1 m - 1 m - 1 m - 1 m - 1 m - 1 m - 1 m - 1 m - 1 m - 1 m - 1 m - 1 m - 1 m - 1 m - 1 m - 1 m - 1 m - 1 m - 1 m - 1 m - 1 m - 1 m - 1 m - 1 m - 1 m - 1 m - 1 m - 1 m - 1 m - 1 m - 1 m - 1 m - 1 m - 1 m - 1 m - 1 m - 1 m - 1 m - 1 m - 1 m - 1 m - 1 m - 1 m - 1 m - 1 m - 1 m - 1 m - 1 m - 1 m - 1 m - 1 m - 1 m - 1 m - 1 m - 1 m - 1 m - 1 m - 1 m - 1 m - 1 m - 1 m - 1 m - 1 m - 1 m - 1 m - 1 m - 1 m - 1 m - 1 m - 1 m - 1 m - 1 m - 1 m - 1 m - 1 m - 1 m - 1 m - 1 m - 1 m - 1 m - 1 m - 1 m - 1 m - 1 m - 1 m - 1 m - 1 m - 1 m - 1 m - 1 m - 1 m - 1 m - 1 m - 1 m - 1 m - 1 m - 1 m - 1 m - 1 m - 1 m - 1 m - 1 m - 1 m - 1 m - 1 m - 1 m - 1 m - 1 m - 1 m - 1 m - 1 m - 1 m - 1 m - 1 m - 1 m - 1 m - 1 m - 1 m - 1 m - 1 m - 1 m - 1 m - 1 m - 1 m - 1 m - 1 m - 1 m - 1 m - 1 m - 1 m - 1 m - 1 m - 1 m - 1 m - 1 m - 1 m - 1 m - 1 m - 1 m - 1 m - 1 m - 1 m - 1 m - 1 m - 1 m - 1 m - 1 m - 1 m - 1 m - 1 m - 1 m - 1 m - 1 m - 1 m - 1 m - 1 m - 1 m - 1 m - 1 m - 1 m - 1 m - 1 m - 1 m - 1 m - 1 m - 1 m - 1 m - 1 m - 1 m - 1 m - 1 m - 1 m - 1 m - 1 m - 1 m - 1 m - 1 m - 1 m - 1 m - 1 m - 1 m - 1 m - 1 m - 1 m - 1 m - 1 m - 1 m - 1 m - 1 m - 1 m - 1 m - 1 m - 1 m - 1 m - 1 m - 1 m - 1 m - 1 m - 1 m - 1 m - 1 m - 1 m - 1 m - 1 m - 1 m - 1 m - 1 m - 1 m - 1 m - 1 m - 1 m - 1 m - 1 m - 1 m - 1 m - 1 m - 1 m - 1 m - 1 m - 1 m - 1 m - 1 m - 1 m - 1 m - 1 m - 1 m - 1 m - 1 m - 1 m - 1 m - 1 m - 1 m - 1 m - 1 m - 1 m - 1 m - 1 m - 1 m - 1 m - 1 m - 1 m - 1 m - 1 m - 1 m - 1 m - 1 m - 1 m - 1 m - 1 m - 1 m - 1 m - 1 m - 1 m - 1 m - 1 m - 1 m - 1 m - 1 m - 1 m - 1 m - 1 m - 1 m - 1 m - 1 m - 1 m - 1 m - 1 m - 1 m - 1 m - 1 m - 1 m - 1 m - 1 m - 1 m - 1 m - 1 m - 1 m - 1 m - 1 m - 1 m - 1 m - 1 m - 1 m - 1 m - 1 m - 1 m - 1 m - 1 m - 1 m - 1 m - 1 m - 1 m - 1 m - 1 | 111          |           |
|      | Holborough [1030].                                                                                                                                                                                                                                                                                                                                                                                                                                                                                                                                                                                                                                                                                                                                                                                                                                                                                                                                                                                                                                                                                                                                                                                                                                                                                                                                                                                                                                                                                                                                                                                                                                                                                                                                                                                                                                                                                                                                                                                                                                                                                                          | LIN          | 1B        |
|      | Charing [26].                                                                                                                                                                                                                                                                                                                                                                                                                                                                                                                                                                                                                                                                                                                                                                                                                                                                                                                                                                                                                                                                                                                                                                                                                                                                                                                                                                                                                                                                                                                                                                                                                                                                                                                                                                                                                                                                                                                                                                                                                                                                                                               | H            |           |
|      | Reculver [102].                                                                                                                                                                                                                                                                                                                                                                                                                                                                                                                                                                                                                                                                                                                                                                                                                                                                                                                                                                                                                                                                                                                                                                                                                                                                                                                                                                                                                                                                                                                                                                                                                                                                                                                                                                                                                                                                                                                                                                                                                                                                                                             | Н            | M -       |
| 8.   | Birchington, Minnis Bay shaft 10 [1418].                                                                                                                                                                                                                                                                                                                                                                                                                                                                                                                                                                                                                                                                                                                                                                                                                                                                                                                                                                                                                                                                                                                                                                                                                                                                                                                                                                                                                                                                                                                                                                                                                                                                                                                                                                                                                                                                                                                                                                                                                                                                                    |              | 2S        |
| _    | Epple Bay [1377].                                                                                                                                                                                                                                                                                                                                                                                                                                                                                                                                                                                                                                                                                                                                                                                                                                                                                                                                                                                                                                                                                                                                                                                                                                                                                                                                                                                                                                                                                                                                                                                                                                                                                                                                                                                                                                                                                                                                                                                                                                                                                                           | H            | M-B       |
|      | Manston [1523].                                                                                                                                                                                                                                                                                                                                                                                                                                                                                                                                                                                                                                                                                                                                                                                                                                                                                                                                                                                                                                                                                                                                                                                                                                                                                                                                                                                                                                                                                                                                                                                                                                                                                                                                                                                                                                                                                                                                                                                                                                                                                                             |              |           |
|      | Deal [815], [813].                                                                                                                                                                                                                                                                                                                                                                                                                                                                                                                                                                                                                                                                                                                                                                                                                                                                                                                                                                                                                                                                                                                                                                                                                                                                                                                                                                                                                                                                                                                                                                                                                                                                                                                                                                                                                                                                                                                                                                                                                                                                                                          |              | -B        |
| 1    | Braughing, Gatesbury Track (not illus.).                                                                                                                                                                                                                                                                                                                                                                                                                                                                                                                                                                                                                                                                                                                                                                                                                                                                                                                                                                                                                                                                                                                                                                                                                                                                                                                                                                                                                                                                                                                                                                                                                                                                                                                                                                                                                                                                                                                                                                                                                                                                                    |              | from 30BC |
|      | 1972 early features (not illus.).                                                                                                                                                                                                                                                                                                                                                                                                                                                                                                                                                                                                                                                                                                                                                                                                                                                                                                                                                                                                                                                                                                                                                                                                                                                                                                                                                                                                                                                                                                                                                                                                                                                                                                                                                                                                                                                                                                                                                                                                                                                                                           |              | -S        |
| 2    | Welwyn grave C [1190] =AB 109.                                                                                                                                                                                                                                                                                                                                                                                                                                                                                                                                                                                                                                                                                                                                                                                                                                                                                                                                                                                                                                                                                                                                                                                                                                                                                                                                                                                                                                                                                                                                                                                                                                                                                                                                                                                                                                                                                                                                                                                                                                                                                              |              | 1B        |
| 3    | Welwyn Garden City main grave, nos.23, 24.                                                                                                                                                                                                                                                                                                                                                                                                                                                                                                                                                                                                                                                                                                                                                                                                                                                                                                                                                                                                                                                                                                                                                                                                                                                                                                                                                                                                                                                                                                                                                                                                                                                                                                                                                                                                                                                                                                                                                                                                                                                                                  |              | 2B+       |
| 4    | Grubs Barn period 1 ditch, no.4.                                                                                                                                                                                                                                                                                                                                                                                                                                                                                                                                                                                                                                                                                                                                                                                                                                                                                                                                                                                                                                                                                                                                                                                                                                                                                                                                                                                                                                                                                                                                                                                                                                                                                                                                                                                                                                                                                                                                                                                                                                                                                            |              | 1S        |
|      | Crookhams, no.23.                                                                                                                                                                                                                                                                                                                                                                                                                                                                                                                                                                                                                                                                                                                                                                                                                                                                                                                                                                                                                                                                                                                                                                                                                                                                                                                                                                                                                                                                                                                                                                                                                                                                                                                                                                                                                                                                                                                                                                                                                                                                                                           | $\mathbf{R}$ | 3S+       |
| 6    | Prae Wood, LIII Black Earth [385].                                                                                                                                                                                                                                                                                                                                                                                                                                                                                                                                                                                                                                                                                                                                                                                                                                                                                                                                                                                                                                                                                                                                                                                                                                                                                                                                                                                                                                                                                                                                                                                                                                                                                                                                                                                                                                                                                                                                                                                                                                                                                          |              | AD5-40/45 |
|      | LIV 2nd Grey Clay [517].                                                                                                                                                                                                                                                                                                                                                                                                                                                                                                                                                                                                                                                                                                                                                                                                                                                                                                                                                                                                                                                                                                                                                                                                                                                                                                                                                                                                                                                                                                                                                                                                                                                                                                                                                                                                                                                                                                                                                                                                                                                                                                    |              | AD5-40/45 |
|      | LIIIa Grey Clay [427].                                                                                                                                                                                                                                                                                                                                                                                                                                                                                                                                                                                                                                                                                                                                                                                                                                                                                                                                                                                                                                                                                                                                                                                                                                                                                                                                                                                                                                                                                                                                                                                                                                                                                                                                                                                                                                                                                                                                                                                                                                                                                                      |              | AD5-40/45 |
|      | [406].                                                                                                                                                                                                                                                                                                                                                                                                                                                                                                                                                                                                                                                                                                                                                                                                                                                                                                                                                                                                                                                                                                                                                                                                                                                                                                                                                                                                                                                                                                                                                                                                                                                                                                                                                                                                                                                                                                                                                                                                                                                                                                                      | R            | AD5-40/45 |
|      | LIV Grey Clay [548].                                                                                                                                                                                                                                                                                                                                                                                                                                                                                                                                                                                                                                                                                                                                                                                                                                                                                                                                                                                                                                                                                                                                                                                                                                                                                                                                                                                                                                                                                                                                                                                                                                                                                                                                                                                                                                                                                                                                                                                                                                                                                                        |              | AD5-40/45 |
|      | group B [687].                                                                                                                                                                                                                                                                                                                                                                                                                                                                                                                                                                                                                                                                                                                                                                                                                                                                                                                                                                                                                                                                                                                                                                                                                                                                                                                                                                                                                                                                                                                                                                                                                                                                                                                                                                                                                                                                                                                                                                                                                                                                                                              |              | AD5-40/45 |
|      | LV Grey Clay & Sand [587].                                                                                                                                                                                                                                                                                                                                                                                                                                                                                                                                                                                                                                                                                                                                                                                                                                                                                                                                                                                                                                                                                                                                                                                                                                                                                                                                                                                                                                                                                                                                                                                                                                                                                                                                                                                                                                                                                                                                                                                                                                                                                                  | R            | post-43   |
|      | Zero Ditch [677].                                                                                                                                                                                                                                                                                                                                                                                                                                                                                                                                                                                                                                                                                                                                                                                                                                                                                                                                                                                                                                                                                                                                                                                                                                                                                                                                                                                                                                                                                                                                                                                                                                                                                                                                                                                                                                                                                                                                                                                                                                                                                                           | 10           | AD30-50   |
|      |                                                                                                                                                                                                                                                                                                                                                                                                                                                                                                                                                                                                                                                                                                                                                                                                                                                                                                                                                                                                                                                                                                                                                                                                                                                                                                                                                                                                                                                                                                                                                                                                                                                                                                                                                                                                                                                                                                                                                                                                                                                                                                                             |              | AD30-50   |
|      | U Ditch [869].                                                                                                                                                                                                                                                                                                                                                                                                                                                                                                                                                                                                                                                                                                                                                                                                                                                                                                                                                                                                                                                                                                                                                                                                                                                                                                                                                                                                                                                                                                                                                                                                                                                                                                                                                                                                                                                                                                                                                                                                                                                                                                              |              | AD30-50   |
|      | [352].                                                                                                                                                                                                                                                                                                                                                                                                                                                                                                                                                                                                                                                                                                                                                                                                                                                                                                                                                                                                                                                                                                                                                                                                                                                                                                                                                                                                                                                                                                                                                                                                                                                                                                                                                                                                                                                                                                                                                                                                                                                                                                                      |              |           |
| -    | Pond Fields palisade ditch [858].                                                                                                                                                                                                                                                                                                                                                                                                                                                                                                                                                                                                                                                                                                                                                                                                                                                                                                                                                                                                                                                                                                                                                                                                                                                                                                                                                                                                                                                                                                                                                                                                                                                                                                                                                                                                                                                                                                                                                                                                                                                                                           | `            | -S        |
|      | St Albans, King Harry Lane cemetery (not illus                                                                                                                                                                                                                                                                                                                                                                                                                                                                                                                                                                                                                                                                                                                                                                                                                                                                                                                                                                                                                                                                                                                                                                                                                                                                                                                                                                                                                                                                                                                                                                                                                                                                                                                                                                                                                                                                                                                                                                                                                                                                              | .).          | -B        |
| 8    | Gorhambury (not illus.).                                                                                                                                                                                                                                                                                                                                                                                                                                                                                                                                                                                                                                                                                                                                                                                                                                                                                                                                                                                                                                                                                                                                                                                                                                                                                                                                                                                                                                                                                                                                                                                                                                                                                                                                                                                                                                                                                                                                                                                                                                                                                                    |              | 1S        |
| 9    | Park Street, Rubbish Pit I, no.10.                                                                                                                                                                                                                                                                                                                                                                                                                                                                                                                                                                                                                                                                                                                                                                                                                                                                                                                                                                                                                                                                                                                                                                                                                                                                                                                                                                                                                                                                                                                                                                                                                                                                                                                                                                                                                                                                                                                                                                                                                                                                                          |              | 3S        |
|      | site R, nos.4, 5.                                                                                                                                                                                                                                                                                                                                                                                                                                                                                                                                                                                                                                                                                                                                                                                                                                                                                                                                                                                                                                                                                                                                                                                                                                                                                                                                                                                                                                                                                                                                                                                                                                                                                                                                                                                                                                                                                                                                                                                                                                                                                                           |              | -S        |
| 0    | Berkhamsted, Dellfield [111].                                                                                                                                                                                                                                                                                                                                                                                                                                                                                                                                                                                                                                                                                                                                                                                                                                                                                                                                                                                                                                                                                                                                                                                                                                                                                                                                                                                                                                                                                                                                                                                                                                                                                                                                                                                                                                                                                                                                                                                                                                                                                               |              | -S        |
|      | ditch A, no.20.                                                                                                                                                                                                                                                                                                                                                                                                                                                                                                                                                                                                                                                                                                                                                                                                                                                                                                                                                                                                                                                                                                                                                                                                                                                                                                                                                                                                                                                                                                                                                                                                                                                                                                                                                                                                                                                                                                                                                                                                                                                                                                             |              | 3S        |
| 1    | Wards Coombe cremation 1, no.2 [1026].                                                                                                                                                                                                                                                                                                                                                                                                                                                                                                                                                                                                                                                                                                                                                                                                                                                                                                                                                                                                                                                                                                                                                                                                                                                                                                                                                                                                                                                                                                                                                                                                                                                                                                                                                                                                                                                                                                                                                                                                                                                                                      |              | 2B+       |
|      | Bletchley, Saffron Gardens, nos.35, 38.                                                                                                                                                                                                                                                                                                                                                                                                                                                                                                                                                                                                                                                                                                                                                                                                                                                                                                                                                                                                                                                                                                                                                                                                                                                                                                                                                                                                                                                                                                                                                                                                                                                                                                                                                                                                                                                                                                                                                                                                                                                                                     | R            | -S        |
|      | Thornborough, Bourton Grounds, no.3, F.2.                                                                                                                                                                                                                                                                                                                                                                                                                                                                                                                                                                                                                                                                                                                                                                                                                                                                                                                                                                                                                                                                                                                                                                                                                                                                                                                                                                                                                                                                                                                                                                                                                                                                                                                                                                                                                                                                                                                                                                                                                                                                                   | R            | 1S        |
| 5775 | no.6, F.6.                                                                                                                                                                                                                                                                                                                                                                                                                                                                                                                                                                                                                                                                                                                                                                                                                                                                                                                                                                                                                                                                                                                                                                                                                                                                                                                                                                                                                                                                                                                                                                                                                                                                                                                                                                                                                                                                                                                                                                                                                                                                                                                  | R            | 3S        |
| 14   | Wootton, no.137, probably Roman.                                                                                                                                                                                                                                                                                                                                                                                                                                                                                                                                                                                                                                                                                                                                                                                                                                                                                                                                                                                                                                                                                                                                                                                                                                                                                                                                                                                                                                                                                                                                                                                                                                                                                                                                                                                                                                                                                                                                                                                                                                                                                            |              | RB        |
|      | UND 1988 OF MARKET 1999, A. P. C. P.                                                                                                                                                                                                                                                                                                                                                                                                                                                                                                                                                                                                                                                                                                                                                                                                                                                                                                                                                                                                                                                                                                                                                                                                                                                                                                                                                                                                                                                                                                                                                                                                                                                                                                                                                                                                                                                                                                                                                                                                                                                    | 222          | -B        |