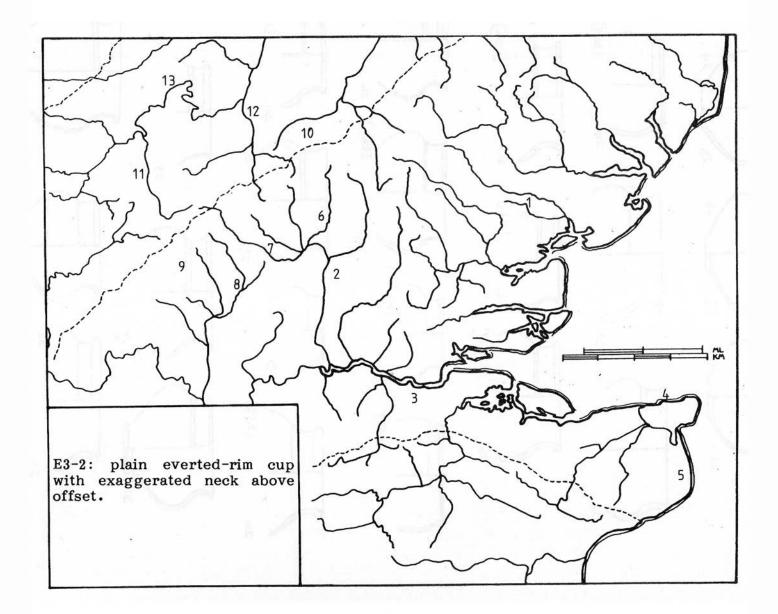

## E3-2: PLAIN EVERTED-RIM CUP WITH EXAGGERATED NECK ABOVE OFFSET

Cup form of Bl-4 and Dl-2: the same comments apply.

| 1  | Lexden, group 3, [1064].                       | 1B                                                                                                                                                                                                                                                                                                                                                                                                                                                    | •                                                                                                                                                                                                                                                                                                                                                                                                                                                                                                                                                                               |
|----|------------------------------------------------|-------------------------------------------------------------------------------------------------------------------------------------------------------------------------------------------------------------------------------------------------------------------------------------------------------------------------------------------------------------------------------------------------------------------------------------------------------|---------------------------------------------------------------------------------------------------------------------------------------------------------------------------------------------------------------------------------------------------------------------------------------------------------------------------------------------------------------------------------------------------------------------------------------------------------------------------------------------------------------------------------------------------------------------------------|
| 2  |                                                | <b>2S</b>                                                                                                                                                                                                                                                                                                                                                                                                                                             | •                                                                                                                                                                                                                                                                                                                                                                                                                                                                                                                                                                               |
| 3  |                                                | HMcAD45                                                                                                                                                                                                                                                                                                                                                                                                                                               |                                                                                                                                                                                                                                                                                                                                                                                                                                                                                                                                                                                 |
| 4  |                                                | 2S+                                                                                                                                                                                                                                                                                                                                                                                                                                                   | •                                                                                                                                                                                                                                                                                                                                                                                                                                                                                                                                                                               |
| 5  | Deal, grave II, AB 98, + brooches.             | 2B+                                                                                                                                                                                                                                                                                                                                                                                                                                                   | Δ                                                                                                                                                                                                                                                                                                                                                                                                                                                                                                                                                                               |
| 6  | Braughing, Henderson Coll. (not illus.).       | -S                                                                                                                                                                                                                                                                                                                                                                                                                                                    | •                                                                                                                                                                                                                                                                                                                                                                                                                                                                                                                                                                               |
|    | Gatesbury Track (not illus.).                  | from                                                                                                                                                                                                                                                                                                                                                                                                                                                  | c20BC o                                                                                                                                                                                                                                                                                                                                                                                                                                                                                                                                                                         |
|    | 1972 early features (not illus.).              | -S                                                                                                                                                                                                                                                                                                                                                                                                                                                    | 0                                                                                                                                                                                                                                                                                                                                                                                                                                                                                                                                                                               |
| 7  | Brickwall Hill ditch 1, no.4.                  | 1S+                                                                                                                                                                                                                                                                                                                                                                                                                                                   | •                                                                                                                                                                                                                                                                                                                                                                                                                                                                                                                                                                               |
| 8  | Verulam Hills Field grave IX, no.9. Cuts VIII. | -B                                                                                                                                                                                                                                                                                                                                                                                                                                                    | •                                                                                                                                                                                                                                                                                                                                                                                                                                                                                                                                                                               |
|    |                                                | 1B+                                                                                                                                                                                                                                                                                                                                                                                                                                                   | 0                                                                                                                                                                                                                                                                                                                                                                                                                                                                                                                                                                               |
| 10 | Abington Pigotts [916].                        | -S                                                                                                                                                                                                                                                                                                                                                                                                                                                    | Δ                                                                                                                                                                                                                                                                                                                                                                                                                                                                                                                                                                               |
|    |                                                | -S                                                                                                                                                                                                                                                                                                                                                                                                                                                    | •                                                                                                                                                                                                                                                                                                                                                                                                                                                                                                                                                                               |
|    |                                                | 3S+                                                                                                                                                                                                                                                                                                                                                                                                                                                   | •                                                                                                                                                                                                                                                                                                                                                                                                                                                                                                                                                                               |
|    |                                                | 18                                                                                                                                                                                                                                                                                                                                                                                                                                                    | Δ                                                                                                                                                                                                                                                                                                                                                                                                                                                                                                                                                                               |
|    | 4<br>5<br>6<br>7<br>8<br>9<br>10<br>11<br>12   | <ul> <li>4 Birchington, Minnis Bay shaft 30, pot 10 [1314].</li> <li>5 Deal, grave II, AB 98, + brooches.</li> <li>6 Braughing, Henderson Coll. (not illus.).<br/>Gatesbury Track (not illus.).<br/>1972 early features (not illus.).</li> <li>7 Brickwall Hill ditch 1, no.4.</li> <li>8 Verulam Hills Field grave IX, no.9. Cuts VIII.</li> <li>9 Berkhamsted, Dellfield, burial 2, no.63, + brooch.</li> <li>10 Abington Pigotts [916].</li> </ul> | <ul> <li>Nazeingbury, ditch 14, no.10.</li> <li>Springhead (not illus.).</li> <li>Birchington, Minnis Bay shaft 30, pot 10 [1314].</li> <li>Deal, grave II, AB 98, + brooches.</li> <li>Braughing, Henderson Coll. (not illus.).</li> <li>Gatesbury Track (not illus.).</li> <li>Igrave II, no.4.</li> <li>Brickwall Hill ditch 1, no.4.</li> <li>Verulam Hills Field grave IX, no.9. Cuts VIII.</li> <li>Berkhamsted, Dellfield, burial 2, no.63, + brooch.</li> <li>1Bletchley, Saffron Gardens, no.34.</li> <li>R -S</li> <li>Sandy, Bungalow site, no.15, ditch.</li> </ul> |