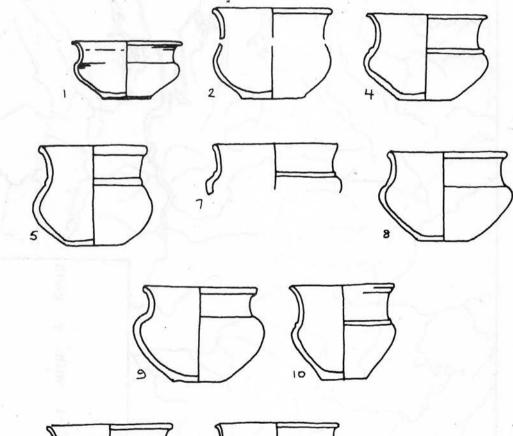

## E3-2: PLAIN EVERTED-RIM CUP WITH EXAGGERATED NECK ABOVE OFFSET

Cup form of Bl-4 and Dl-2: the same comments apply.

| 1  | Lexden, group 3, [1064].                       | 1B                                                                                                                                                                                                                                                                                                                                                                                                                                                    | •                                                                                                                                                                                                                                                                                                                                                                                                                                                                                                                                                                               |
|----|------------------------------------------------|-------------------------------------------------------------------------------------------------------------------------------------------------------------------------------------------------------------------------------------------------------------------------------------------------------------------------------------------------------------------------------------------------------------------------------------------------------|---------------------------------------------------------------------------------------------------------------------------------------------------------------------------------------------------------------------------------------------------------------------------------------------------------------------------------------------------------------------------------------------------------------------------------------------------------------------------------------------------------------------------------------------------------------------------------|
| 2  |                                                | <b>2S</b>                                                                                                                                                                                                                                                                                                                                                                                                                                             | •                                                                                                                                                                                                                                                                                                                                                                                                                                                                                                                                                                               |
| 3  |                                                | HMcAD45                                                                                                                                                                                                                                                                                                                                                                                                                                               |                                                                                                                                                                                                                                                                                                                                                                                                                                                                                                                                                                                 |
| 4  |                                                | 2S+                                                                                                                                                                                                                                                                                                                                                                                                                                                   | •                                                                                                                                                                                                                                                                                                                                                                                                                                                                                                                                                                               |
| 5  | Deal, grave II, AB 98, + brooches.             | 2B+                                                                                                                                                                                                                                                                                                                                                                                                                                                   | Δ                                                                                                                                                                                                                                                                                                                                                                                                                                                                                                                                                                               |
| 6  | Braughing, Henderson Coll. (not illus.).       | -S                                                                                                                                                                                                                                                                                                                                                                                                                                                    | •                                                                                                                                                                                                                                                                                                                                                                                                                                                                                                                                                                               |
|    | Gatesbury Track (not illus.).                  | from                                                                                                                                                                                                                                                                                                                                                                                                                                                  | c20BC o                                                                                                                                                                                                                                                                                                                                                                                                                                                                                                                                                                         |
|    | 1972 early features (not illus.).              | -S                                                                                                                                                                                                                                                                                                                                                                                                                                                    | 0                                                                                                                                                                                                                                                                                                                                                                                                                                                                                                                                                                               |
| 7  | Brickwall Hill ditch 1, no.4.                  | 1S+                                                                                                                                                                                                                                                                                                                                                                                                                                                   | •                                                                                                                                                                                                                                                                                                                                                                                                                                                                                                                                                                               |
| 8  | Verulam Hills Field grave IX, no.9. Cuts VIII. | -B                                                                                                                                                                                                                                                                                                                                                                                                                                                    | •                                                                                                                                                                                                                                                                                                                                                                                                                                                                                                                                                                               |
|    |                                                | 1B+                                                                                                                                                                                                                                                                                                                                                                                                                                                   | 0                                                                                                                                                                                                                                                                                                                                                                                                                                                                                                                                                                               |
| 10 | Abington Pigotts [916].                        | -S                                                                                                                                                                                                                                                                                                                                                                                                                                                    | Δ                                                                                                                                                                                                                                                                                                                                                                                                                                                                                                                                                                               |
|    |                                                | -S                                                                                                                                                                                                                                                                                                                                                                                                                                                    | •                                                                                                                                                                                                                                                                                                                                                                                                                                                                                                                                                                               |
|    |                                                | 3S+                                                                                                                                                                                                                                                                                                                                                                                                                                                   | •                                                                                                                                                                                                                                                                                                                                                                                                                                                                                                                                                                               |
|    |                                                | 18                                                                                                                                                                                                                                                                                                                                                                                                                                                    | Δ                                                                                                                                                                                                                                                                                                                                                                                                                                                                                                                                                                               |
|    | 4<br>5<br>6<br>7<br>8<br>9<br>10<br>11<br>12   | <ul> <li>4 Birchington, Minnis Bay shaft 30, pot 10 [1314].</li> <li>5 Deal, grave II, AB 98, + brooches.</li> <li>6 Braughing, Henderson Coll. (not illus.).<br/>Gatesbury Track (not illus.).<br/>1972 early features (not illus.).</li> <li>7 Brickwall Hill ditch 1, no.4.</li> <li>8 Verulam Hills Field grave IX, no.9. Cuts VIII.</li> <li>9 Berkhamsted, Dellfield, burial 2, no.63, + brooch.</li> <li>10 Abington Pigotts [916].</li> </ul> | <ul> <li>Nazeingbury, ditch 14, no.10.</li> <li>Springhead (not illus.).</li> <li>Birchington, Minnis Bay shaft 30, pot 10 [1314].</li> <li>Deal, grave II, AB 98, + brooches.</li> <li>Braughing, Henderson Coll. (not illus.).</li> <li>Gatesbury Track (not illus.).</li> <li>Igrave II, no.4.</li> <li>Brickwall Hill ditch 1, no.4.</li> <li>Verulam Hills Field grave IX, no.9. Cuts VIII.</li> <li>Berkhamsted, Dellfield, burial 2, no.63, + brooch.</li> <li>1Bletchley, Saffron Gardens, no.34.</li> <li>R -S</li> <li>Sandy, Bungalow site, no.15, ditch.</li> </ul> |